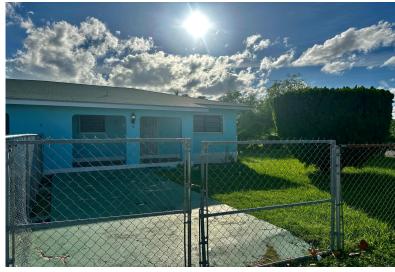

## ITTLE BLAIR, Eastern Road, New Providence/Paradise Islan

Explore your new home in the centrally located area of Little Blair! Available for immediate...

Explore your new home in the centrally located area of Little Blair! Available for immediate occupancy, this family-friendly rental offers many conveniences, including an in-unit laundry, spacious yard and a backup generator ensuring uninterrupted power for lights, refrigerator and fans, during any outage. This pet-friendly unit welcomes small well-trained dogs and cats, making it easy to create a comfortable living environment for everyone in the family. Schedule your viewing today of this lovely Little Blair rental!...read more on our website.

Bedrooms: 2 Bathrooms: 2

Lot Size: 0 LITTLE BLAIR, Eastern Road, Subdivision: Eastern Road New Providence/Paradise Island Features: Adult Oriented, Phone:

Central location, Fully Fenced, Furnished, Pets Allowed, Quiet Area