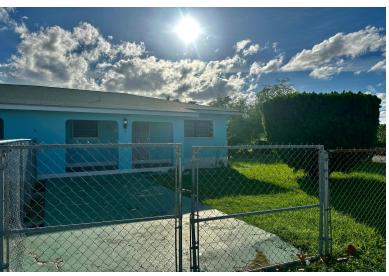

## ITTLE BLAIR, Eastern Road, New Providence/Paradise Islan

Explore your new home in the centrally located area of Little Blair! Available for immediate...

Explore your new home in the centrally located area of Little Blair! Available for immediate occupancy, this family-friendly rental offers many conveniences, including an in-unit laundry, spacious yard and a backup generator ensuring uninterrupted power for lights, refrigerator and fans, during any outage. This pet-friendly unit welcomes small well-trained dogs and cats, making it easy to create a comfortable living environment for everyone in the family. Schedule your viewing today of this lovely Little Blair rental!...read more on our website.

Bedrooms: 2 Bathrooms: 2

Lot Size: 0 LITTLE BLAIR, Eastern Road, Subdivision: Eastern Road New Providence/Paradise Island Features: Adult Oriented, Phone:

Central location, Fully Fenced, Furnished, Pets Allowed, Quiet Area