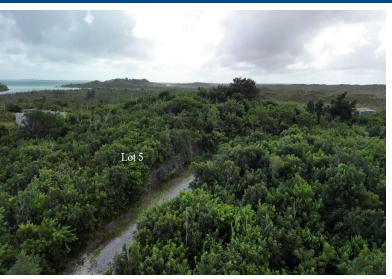

## BAHAMA CORAL ISLAND LOT 5, Other Abaco, Abaco

Lot 5 is a 10,800 sq ft parcel with great elevations, amazing sea views, and cooling breezes off of...

Lot 5 is a 10,800 sq ft parcel with great elevations, amazing sea views, and cooling breezes off of the Sea of Abaco. Electrical poles are located about 300 ft away, making for an easy connection. Bahama Coral Island is located just 10 minutes north of Marsh Harbour. Call today!...read more on our website.

Bedrooms: 0 Bathrooms: 0

Lot Size: 10800 BAHAMA CORAL ISLAND LOT Subdivision: Other Abaco 5, Other Abaco, Abaco Features: Family Oriented, Phone:

Hillside, None, Pets Allowed, Quiet Area, Treed Lot, View - Ocean