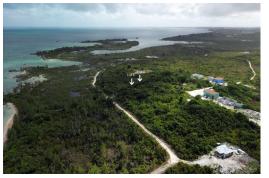

## BAHAMA CORAL ISLAND LOT 5, Other Abaco, Abaco

Lot 5 is a 10,800 sq ft parcel with great elevations, amazing sea views, and cooling breezes off of...

Lot 5 is a 10,800 sq ft parcel with great elevations, amazing sea views, and cooling breezes off of the Sea of Abaco. Electrical poles are located about 300 ft away, making for an easy connection. Bahama Coral Island is located just 10 minutes north of Marsh Harbour. Call today!...read more on our website.

Bedrooms: 0 Bathrooms: 0

Lot Size: 10800 BAHAMA CORAL ISLAND LOT Subdivision: Other Abaco 5, Other Abaco, Abaco Features: Family Oriented, Phone:

Hillside, None, Pets Allowed, Quiet Area, Treed Lot, View - Ocean