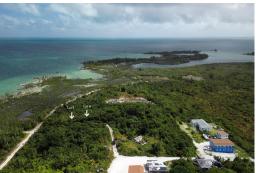

## BAHAMA CORAL ISLAND LOT 5, Other Abaco, Abaco

Lot 5 is a 10,800 sq ft parcel with great elevations, amazing sea views, and cooling breezes off of...

Lot 5 is a 10,800 sq ft parcel with great elevations, amazing sea views, and cooling breezes off of the Sea of Abaco. Electrical poles are located about 300 ft away, making for an easy connection. Bahama Coral Island is located just 10 minutes north of Marsh Harbour. Call today!...read more on our website.

Bedrooms: 0 Bathrooms: 0

Lot Size: 10800 BAHAMA CORAL ISLAND LOT Subdivision: Other Abaco 5, Other Abaco, Abaco Features: Family Oriented, Phone:

Hillside, None, Pets Allowed, Quiet Area, Treed Lot, View - Ocean