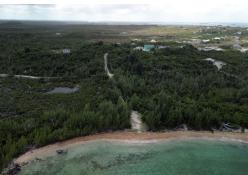

## BAHAMA CORAL ISLAND LOT 5, Other Abaco, Abaco

Lot 5 is a 10,800 sq ft parcel with great elevations, amazing sea views, and cooling breezes off of...

Lot 5 is a 10,800 sq ft parcel with great elevations, amazing sea views, and cooling breezes off of the Sea of Abaco. Electrical poles are located about 300 ft away, making for an easy connection. Bahama Coral Island is located just 10 minutes north of Marsh Harbour. Call today!...read more on our website.

Bedrooms: 0 Bathrooms: 0

Lot Size: 10800 BAHAMA CORAL ISLAND LOT Subdivision: Other Abaco 5, Other Abaco, Abaco Features: Family Oriented, Phone:

Hillside, None, Pets Allowed, Quiet Area, Treed Lot, View - Ocean