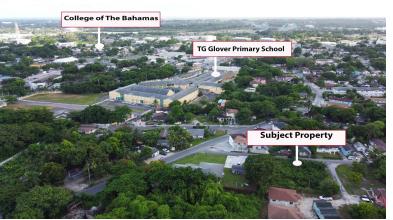

## LANE, Other New Providence/Nassau, New Providence/Para

This 10,000 sq. ft. mixed-use zone lot is located in the Farrington Road area. Being near to the...

This 10,000 sq. ft. mixed-use zone lot is located in the Farrington Road area. Being near to the College of The Bahamas, restaurants, banking and the Downtown area, this lot presents a great investment opportunity....read more on our website.