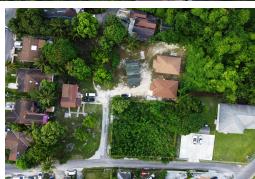

## LANE, Other New Providence/Nassau, New Providence/Para

This 10,000 sq. ft. mixed-use zone lot is located in the Farrington Road area. Being near to the...

This 10,000 sq. ft. mixed-use zone lot is located in the Farrington Road area. Being near to the College of The Bahamas, restaurants, banking and the Downtown area, this lot presents a great investment opportunity....read more on our website.

Bedrooms: 0
Bathrooms: 0
Lot Size: 10000
Subdivision: Other New

Providence/Nassau Features: Fully Fenced DUDLEY LANE, Other New Providence/Nassau, New Providence/Paradise Island Phone:

\$99.500 ID# M59928 View Online www.sarlesrealty.com