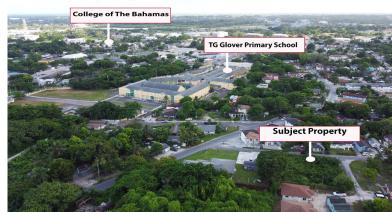

## LANE, Other New Providence/Nassau, New Providence/Para

This 10,000 sq. ft. mixed-use zone lot is located in the Farrington Road area. Being near to the...

This 10,000 sq. ft. mixed-use zone lot is located in the Farrington Road area. Being near to the College of The Bahamas, restaurants, banking and the Downtown area, this lot presents a great investment opportunity....read more on our website.