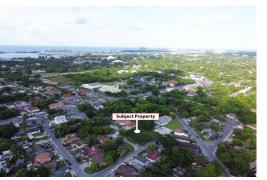

## LANE, Other New Providence/Nassau, New Providence/Para

This 10,000 sq. ft. mixed-use zone lot is located in the Farrington Road area. Being near to the...

This 10,000 sq. ft. mixed-use zone lot is located in the Farrington Road area. Being near to the College of The Bahamas, restaurants, banking and the Downtown area, this lot presents a great investment opportunity....read more on our website.