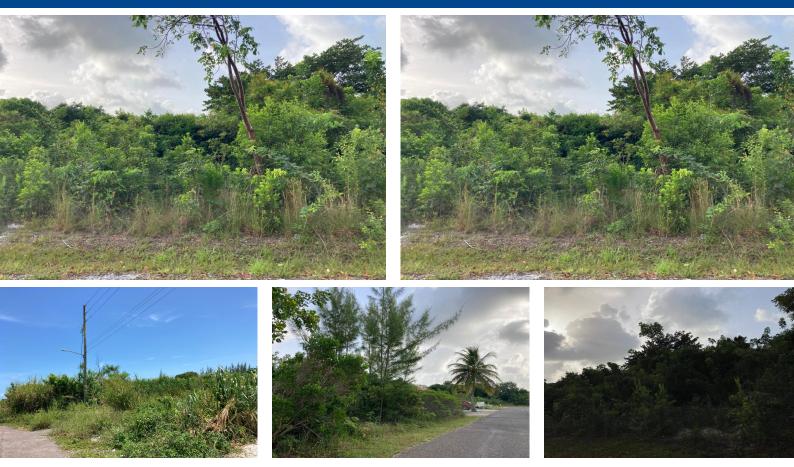

## 20 FOREST DRIVE, Marsh Harbour, Abaco

## Commercial lot for sale in the upcoming community of Dundas Town. This lot is 100 x 100 and ready...

Commercial lot for sale in the upcoming community of Dundas Town. This lot is  $100 \times 100$  and ready for multi-purpose use. Abaco beaches are beautiful! This is the perfect lot to build a vacation home or build a business. In-house financing available....read more on our website.

Bedrooms: 0 Bathrooms: 0 Lot Size: 10000 Subdivision: Marsh Harbour Features: None

20 FOREST DRIVE, Marsh Harbour, Abaco Phone:

\$35.000 ID# M59957 <u>View Online</u> www.sarlesrealty.com