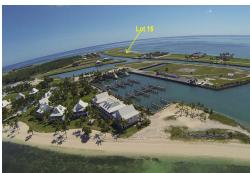

## 15 Pine Island

**Exclusive Canal Lot for Sale in Beautiful Grand Bahama Island** 

Discover your slice of paradise just 70 miles from Florida! This stunning canal lot is situated in a prestigious gated community, offering 142 feet on the water with deep water dockage for your boat and direct access to the open sea. This spacious lot measured at 49,043 sq ft or 1.13 Acres is perfect for building your dream Bahamian home or a lucrative rental property.

Key Features:

Prime Location: Only 70 miles from Florida, making it easily accessible for international investors.

Deep Water Dockage: Perfect for boating enthusiasts and world-class fishing just outside your door.

Gated Community: Enjoy peace of mind in a secure, private environment.

Ready for Building: Infrastructure and utilities are in place, so you can start construction immediately.

Investment Potential: Ideal for both...read more on our website.