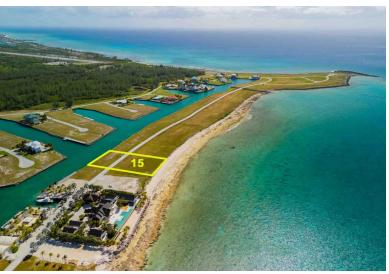

## 15 Pine Island

**Exclusive Canal Lot for Sale in Beautiful Grand Bahama Island** 

Discover your slice of paradise just 70 miles from Florida! This stunning canal lot is situated in a prestigious gated community, offering 142 feet on the water with deep water dockage for your boat and direct access to the open sea. This spacious lot measured at 49,043 sq ft or 1.13 Acres is perfect for building your dream Bahamian home or a lucrative rental property.

Key Features:

Prime Location: Only 70 miles from Florida, making it easily accessible for international investors.

Deep Water Dockage: Perfect for boating enthusiasts and world-class fishing just outside your door.

Gated Community: Enjoy peace of mind in a secure, private environment.

Ready for Building: Infrastructure and utilities are in place, so you can start construction immediately.

Investment Potential: Ideal for both...read more on our website.