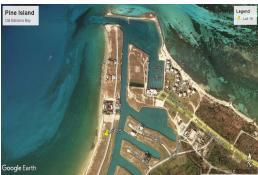

## 15 Pine Island

**Exclusive Canal Lot for Sale in Beautiful Grand Bahama Island** 

Discover your slice of paradise just 70 miles from Florida! This stunning canal lot is situated in a prestigious gated community, offering 142 feet on the water with deep water dockage for your boat and direct access to the open sea. This spacious lot measured at 49,043 sq ft or 1.13 Acres is perfect for building your dream Bahamian home or a lucrative rental property.