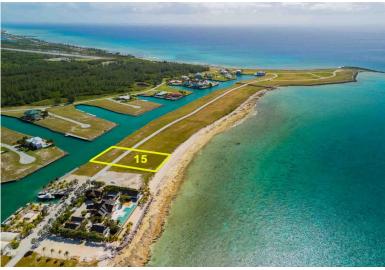

## 15 Pine Island

**Exclusive Canal Lot for Sale in Beautiful Grand Bahama Island** 

Discover your slice of paradise just 70 miles from Florida! This stunning canal lot is situated in a prestigious gated community, offering 142 feet on the water with deep water dockage for your boat and direct access to the open sea. This spacious lot measured at 49,043 sq ft or 1.13 Acres is perfect for building your dream Bahamian home or a lucrative rental property.

Key Features:

Prime Location: Only 70 miles from Florida, making it easily accessible for international investors.

Deep Water Dockage: Perfect for boating enthusiasts and world-class fishing just outside your door.

Gated Community: Enjoy peace of mind in a secure, private environment.

Ready for Building: Infrastructure and utilities are in place, so you can start construction immediately.

Investment Potential: Ideal for both...read more on our website.