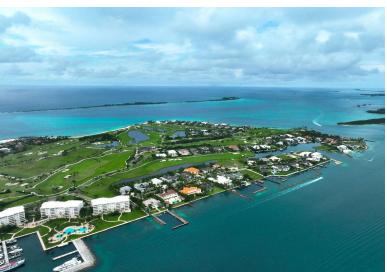

## RBOUR'S WAY, Paradise Island, New Providence/Paradi

Offered for immediate sale, a residential lot, Ocean Club Estates, Paradise Island. A front row...

Offered for immediate sale, a residential lot, Ocean Club Estates, Paradise Island. A front row seat on the course, overlooking the 2nd hole and marina basin, and membership access to the numerous amenities such as the golf course, beach, dining, and more. Gated with 24 hour security, Ocean Club boasts one of the most favored beach and golf residential properties on the globe. Make your new golf course home a reality today....read more on our website.

Bedrooms: 0 Bathrooms: 0 Lot Size: 30492 Subdivision: Paradise

Island

Features: 24 Hour Security, Cable, Golf Course Dev, View -

Ocean

99 HARBOUR'S WAY,
Paradise Island, New
Providence/Paradise Island
Phone: