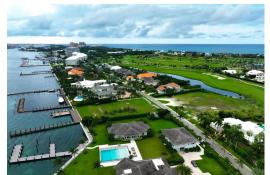

## RBOUR'S WAY, Paradise Island, New Providence/Paradi

Offered for immediate sale, a residential lot, Ocean Club Estates, Paradise Island. A front row...

Offered for immediate sale, a residential lot, Ocean Club Estates, Paradise Island. A front row seat on the course, overlooking the 2nd hole and marina basin, and membership access to the numerous amenities such as the golf course, beach, dining, and more. Gated with 24 hour security, Ocean Club boasts one of the most favored beach and golf residential properties on the globe. Make your new golf course home a reality today....read more on our website.

Bedrooms: 0 Bathrooms: 0 Lot Size: 30492 Subdivision: Paradise

Island

Features: 24 Hour Security, Cable, Golf Course Dev, View -

Ocean

99 HARBOUR'S WAY,
Paradise Island, New
Providence/Paradise Island
Phone: