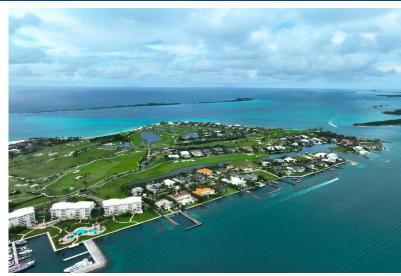

## RBOUR'S WAY, Paradise Island, New Providence/Paradi

Offered for immediate sale, a residential lot, Ocean Club Estates, Paradise Island. A front row...

Offered for immediate sale, a residential lot, Ocean Club Estates, Paradise Island. A front row seat on the course, overlooking the 2nd hole and marina basin, and membership access to the numerous amenities such as the golf course, beach, dining, and more. Gated with 24 hour security, Ocean Club boasts one of the most favored beach and golf residential properties on the globe. Make your new golf course home a reality today....read more on our website.

Bedrooms: 0 Bathrooms: 0 Lot Size: 30492 Subdivision: Paradise

Island

Features: 24 Hour Security, Cable, Golf Course Dev, View -

Ocean

99 HARBOUR'S WAY,
Paradise Island, New
Providence/Paradise Island
Phone: