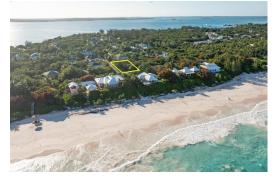

## 11 TRIANA SHORES, Harbour Island, Eleuthera

Just under 10,000 Sq Ft, this "off ocean" lot in the quiet neighbourhood of Triana...

Just under 10,000 Sq Ft, this "off ocean" lot in the quiet neighbourhood of Triana Shores offers the ideal building location for a 2 storey, 2000 Sq Ft - 2500 Sq Ft home that will have ocean views and breezes. A lush lot with mature Gum Elemi Trees, Lot 11 is steps from the Pink Sands Beach access and a short ride into town, shopping, restaurants, etc. The lot does include a small storage/utility building, ideal for temporary storage as a new owner mobilizes to build a residence....read more on our website.

Bedrooms: 0 Bathrooms: 0 Lot Size: 9910

Subdivision: Harbour

Island

Features: Easy Access, Level Lot, Low Maint Yard, Marina Nearby, None, Quiet Area,

Recreation Nearby, Road

- Paved, Shopping

Nearby, Treed Lot, View - Ocean, Wooded Area