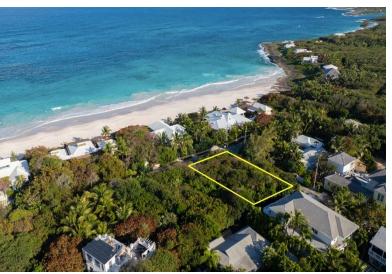

## 11 TRIANA SHORES, Harbour Island, Eleuthera

Just under 10,000 Sq Ft, this "off ocean" lot in the quiet neighbourhood of Triana...

Just under 10,000 Sq Ft, this "off ocean" lot in the quiet neighbourhood of Triana Shores offers the ideal building location for a 2 storey, 2000 Sq Ft - 2500 Sq Ft home that will have ocean views and breezes. A lush lot with mature Gum Elemi Trees, Lot 11 is steps from the Pink Sands Beach access and a short ride into town, shopping, restaurants, etc. The lot does include a small storage/utility building, ideal for temporary storage as a new owner mobilizes to build a residence....read more on our website.

Bedrooms: 0 Bathrooms: 0 Lot Size: 9910

Subdivision: Harbour

Island

Features: Easy Access, Level Lot, Low Maint Yard, Marina Nearby, None, Quiet Area,

Recreation Nearby, Road

- Paved, Shopping

Nearby, Treed Lot, View - Ocean, Wooded Area