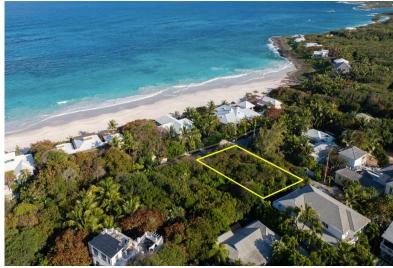

## 11 TRIANA SHORES, Harbour Island, Eleuthera

Just under 10,000 Sq Ft, this "off ocean" lot in the quiet neighbourhood of Triana...

Just under 10,000 Sq Ft, this "off ocean" lot in the quiet neighbourhood of Triana Shores offers the ideal building location for a 2 storey, 2000 Sq Ft - 2500 Sq Ft home that will have ocean views and breezes. A lush lot with mature Gum Elemi Trees, Lot 11 is steps from the Pink Sands Beach access and a short ride into town, shopping, restaurants, etc. The lot does include a small storage/utility building, ideal for temporary storage as a new owner mobilizes to build a residence....read more on our website.

Bedrooms: 0 Bathrooms: 0 Lot Size: 9910

Subdivision: Harbour

Island

Features: Easy Access, Level Lot, Low Maint Yard, Marina Nearby, None, Quiet Area,

Recreation Nearby, Road

- Paved, Shopping

Nearby, Treed Lot, View - Ocean, Wooded Area