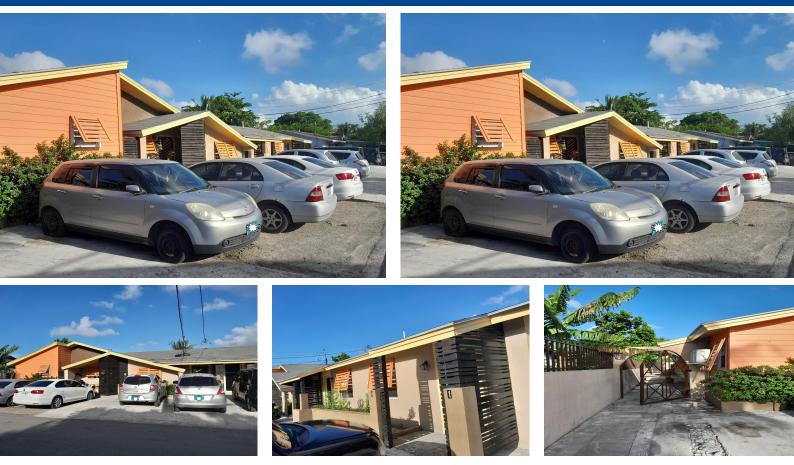

## GE 12-PLEX, Other New Providence/Nassau, New Providen

## This charming property has curb appeal, modern design and it is extremely well maintained. This is...

This charming property has curb appeal, modern design and it is extremely well maintained. This is a wonderful investment. The 2-bedroom unit rents for \$900.00, the 1-bedroom units rent for \$650.00, and efficiencies rent for \$600.00. The estimated monthly income is about \$8,000.00. This 12-plex is painted with yellow trim and orange shutters. This is an incredible investment property. Call us now before it is too late!...read more on our website.

Bedrooms: 12 Bathrooms: 12 Lot Size: 10000 NASSAU VILLAGE 12-PLEX, Subdivision: Other New Other New Providence/Nassau, Providence/Nassau New Providence/Paradise Island Features: Cable, Can Be Phone: Rented, Easy Access, Family Oriented, Fuel to Lot, Garden Area, Kitchen Built-in(s), Landscaped, Level Lot, Phone to Lot, Recreation Nearby, Road - Paved,