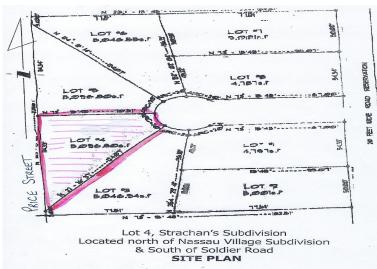

## E VACANT LOT, Other New Providence/Nassau, New Providence

Nassau Village Multifamily lot for sale. It's really on sale! This property is actually just...

Nassau Village Multifamily lot for sale. It's really on sale! This property is actually just to the Nassau Village in a middle-class neighborhood called Strachan's Subdivision. It is comprised of a mixture of single family and multifamily homes. It is near churches, food stores, laundromats, restaurants, private schools, public schools, shopping plazas, police station, and much more. Hurry before this lot is gone!...read more on our website.

Bedrooms: 0 Bathrooms: 0 Lot Size: 5096 Subdivision: Other New Providence/Nassau Features: Adult Oriented. Cable, Central location, Cul-de-sac, Easy Access, Family Oriented, Fuel to Lot, Garden Area, Highway Access, Level Lot, Low Maint Yard, Pets Allowed, Phone to Lot, Private Setting, Quiet Area, Recreation Nearby, Road - Paved, Seniors Oriented, Shopping Nearby

NASSAU VILLAGE VACANT LOT, Other New Providence/Nassau, New Providence/Paradise Island Phone:

\$55.000 ID# M57090 View Online www.sarlesrealty.com