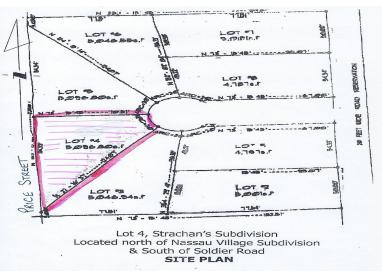

## E VACANT LOT, Other New Providence/Nassau, New Providence

Nassau Village Multifamily lot for sale. It's really on sale! This property is actually just...

Nassau Village Multifamily lot for sale. It's really on sale! This property is actually just to the Nassau Village in a middle-class neighborhood called Strachan's Subdivision. It is comprised of a mixture of single family and multifamily homes. It is near churches, food stores, laundromats, restaurants, private schools, public schools, shopping plazas, police station, and much more. Hurry before this lot is gone!...read more on our website.

Bedrooms: 0 Bathrooms: 0 Lot Size: 5096 Subdivision: Other New Providence/Nassau Features: Adult Oriented. Cable, Central location, Cul-de-sac, Easy Access, Family Oriented, Fuel to Lot, Garden Area, Highway Access, Level Lot, Low Maint Yard, Pets Allowed, Phone to Lot, Private Setting, Quiet Area, Recreation Nearby, Road - Paved, Seniors Oriented, Shopping Nearby

NASSAU VILLAGE VACANT LOT, Other New Providence/Nassau, New Providence/Paradise Island Phone:

\$55.000 ID# M57090 View Online www.sarlesrealty.com