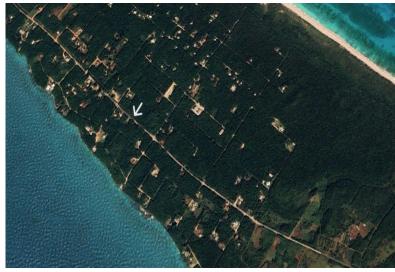

## ELEUTHERA ISLAND SHORES, Gregory Town, Eleuthera

A vacant commercial lot on Queens Highway is located in the peaceful community of Eleuthera Island...

A vacant commercial lot on Queens Highway is located in the peaceful community of Eleuthera Island Shores and is just a stone's throw away from the famous Surfers Beach. Eleuthera Island Shores is located just five minutes away from the serene settlement of Gregory Town, where the sweetest pineapples are grown. 20 Minutes away from the North Eleuthera Airport....read more on our website.