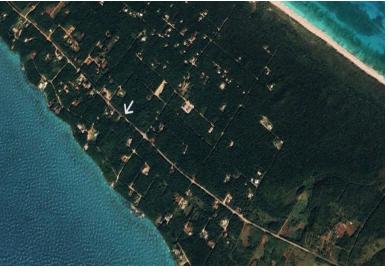

## ELEUTHERA ISLAND SHORES, Gregory Town, Eleuthera

A vacant commercial lot on Queens Highway is located in the peaceful community of Eleuthera Island...

A vacant commercial lot on Queens Highway is located in the peaceful community of Eleuthera Island Shores and is just a stone's throw away from the famous Surfers Beach. Eleuthera Island Shores is located just five minutes away from the serene settlement of Gregory Town, where the sweetest pineapples are grown. 20 Minutes away from the North Eleuthera Airport....read more on our website.