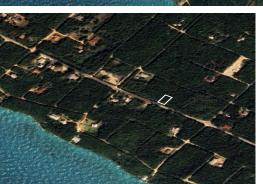

## ELEUTHERA ISLAND SHORES, Gregory Town, Eleuthera

A vacant commercial lot on Queens Highway is located in the peaceful community of Eleuthera Island...

A vacant commercial lot on Queens Highway is located in the peaceful community of Eleuthera Island Shores and is just a stone's throw away from the famous Surfers Beach. Eleuthera Island Shores is located just five minutes away from the serene settlement of Gregory Town, where the sweetest pineapples are grown. 20 Minutes away from the North Eleuthera Airport....read more on our website.

Bedrooms: 0 Bathrooms: 0 Lot Size: 8340

Subdivision: Gregory
Town

ELEUTHERA ISLAND SHORES,
Gregory Town, Eleuthera
Phone:

Features: Easy Access, None, Quiet Area, Treed

Lot

JAMES SARLES REALTY

\$25.000 ID# M59798 View Online www.sarlesrealty.com