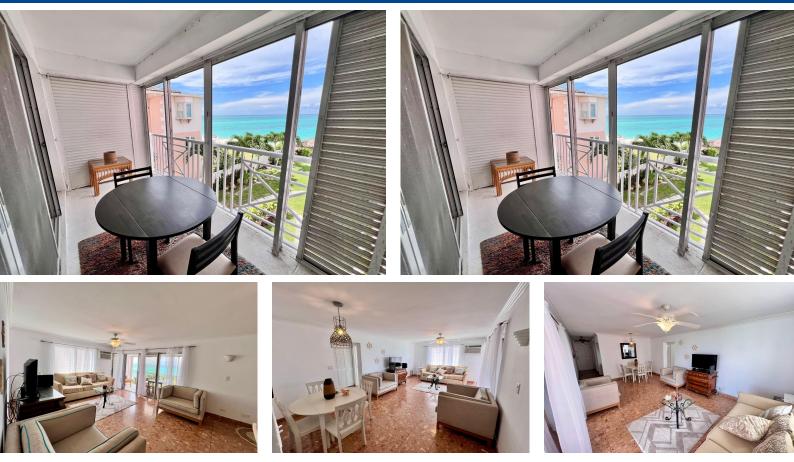

## <u>T BAY STREE</u>T, West Bay Street, New Providence/Paradise

This elegant 2-bedroom, 1-bathroom unit is situated within a gated complex (Towers of Cable Beach)...

This elegant 2-bedroom, 1-bathroom unit is situated within a gated complex (Towers of Cable Beach) offering stunning beach views. This 3rd floor unit comes fully furnished and includes water, providing a hassle-free living experience. Equipped with ductless air conditioning throughout, it ensures a comfortable environment year-round. Located on West Bay Street, this property is ideally positioned close to essential amenities. Residents enjoy access to a range of features, including a pool, beach access, a communal washroom facility, and one designated parking space per unit. A perfect blend of convenience and coastal living....read more on our website.