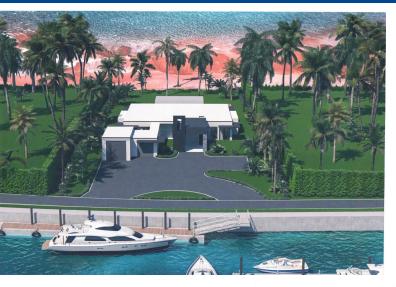

## A BEACHFRONT HOME, Emerald Bay, Exuma & Exu

Welcome to this stunning 3,300 sq. ft. luxury beachfront home in Marina Beach Estates, Emerald Bay,...

Welcome to this stunning 3,300 sq. ft. luxury beachfront home in Marina Beach Estates, Emerald Bay, Great Exuma. This custom-designed residence sits on a sea-to-sea lot with 100 feet of sandy beach and 80 feet of canal frontage, offering the best of both worlds. Take advantage of pre-construction pricing on this modern home with four spacious master suites, providing ample space for family and guests. The gourmet kitchen, open-plan living, and dining areas flow seamlessly to the infinity pool, sundeck, and turquoise ocean views. With 80 feet of dock space, this home is perfect for boating enthusiasts and ideal for short-term rentals. Located just a short walk from Grand Isle Resort's restaurants and bars, and adjacent to the Emerald Bay Marina, it offers easy access to fuel and ice. Exum...read more on our website.