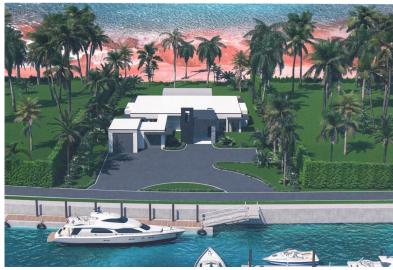

## A BEACHFRONT HOME, Emerald Bay, Exuma & Exu

Welcome to this stunning 3,300 sq. ft. luxury beachfront home in Marina Beach Estates, Emerald Bay,...

Welcome to this stunning 3,300 sq. ft. luxury beachfront home in Marina Beach Estates, Emerald Bay, Great Exuma. This custom-designed residence sits on a sea-to-sea lot with 100 feet of sandy beach and 80 feet of canal frontage, offering the best of both worlds. Take advantage of pre-construction pricing on this modern home with four spacious master suites, providing ample space for family and guests. The gourmet kitchen, open-plan living, and dining areas flow seamlessly to the infinity pool, sundeck, and turquoise ocean views. With 80 feet of dock space, this home is perfect for boating enthusiasts and ideal for short-term rentals. Located just a short walk from Grand Isle Resort's restaurants and bars, and adjacent to the Emerald Bay Marina, it offers easy access to fuel and ice. Exum...read more on our website.