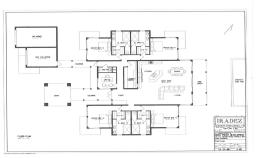

## A BEACHFRONT HOME, Emerald Bay, Exuma & Exu

Welcome to this stunning 3,300 sq. ft. luxury beachfront home in Marina Beach Estates, Emerald Bay,...

Welcome to this stunning 3,300 sq. ft. luxury beachfront home in Marina Beach Estates, Emerald Bay, Great Exuma. This custom-designed residence sits on a sea-to-sea lot with 100 feet of sandy beach and 80 feet of canal frontage, offering the best of both worlds. Take advantage of pre-construction pricing on this modern home with four spacious master suites, providing ample space for family and guests. The gourmet kitchen, open-plan living, and dining areas flow seamlessly to the infinity pool, sundeck, and turquoise ocean views. With 80 feet of dock space, this home is perfect for boating enthusiasts and ideal for short-term rentals. Located just a short walk from Grand Isle Resort's restaurants and bars, and adjacent to the Emerald Bay Marina, it offers easy access to fuel and ice. Exum...read more on our website.