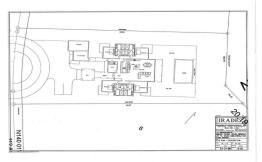

## A BEACHFRONT HOME, Emerald Bay, Exuma & Exu

Welcome to this stunning 3,300 sq. ft. luxury beachfront home in Marina Beach Estates, Emerald Bay,...

Welcome to this stunning 3,300 sq. ft. luxury beachfront home in Marina Beach Estates, Emerald Bay, Great Exuma. This custom-designed residence sits on a sea-to-sea lot with 100 feet of sandy beach and 80 feet of canal frontage, offering the best of both worlds. Take advantage of pre-construction pricing on this modern home with four spacious master suites, providing ample space for family and guests. The gourmet kitchen, open-plan living, and dining areas flow seamlessly to the infinity pool, sundeck, and turquoise ocean views. With 80 feet of dock space, this home is perfect for boating enthusiasts and ideal for short-term rentals. Located just a short walk from Grand Isle Resort's restaurants and bars, and adjacent to the Emerald Bay Marina, it offers easy access to fuel and ice. Exum...read more on our website.