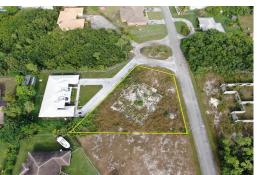

## MPSHIRE DRIVE, SOUTH BA, Bahamia, Grand Bahama/F

Excellent investment opportunity on the island of Grand Bahama. This spacious, incomplete duplex is...

Excellent investment opportunity on the island of Grand Bahama. This spacious, incomplete duplex is located in the quiet area of South Bahamia. This sale comes with a fully approved duplex plan, which encompasses a total of five bedrooms, and four bathrooms along with a two-car garage. The foundation has been constructed. This lot is centrally located, in close proximity to grocery stores, schools, airport and the hospital. It is also about five minutes from Xanadu Beach....read more on our website.

Bedrooms: 5 Bathrooms: 4 Lot Size: 13517

Subdivision: Bahamia Features: Cable 12 HAMPSHIRE DRIVE, SOUTH BA, Bahamia, Grand Bahama/Freeport

Phone:

JAMES SARLES REALTY

\$40.000 ID# M59606 View Online www.sarlesrealty.com