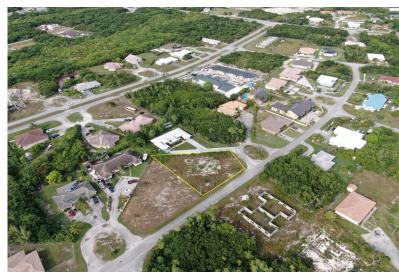

## MPSHIRE DRIVE, SOUTH BA, Bahamia, Grand Bahama/F

Excellent investment opportunity on the island of Grand Bahama. This spacious, incomplete duplex is...

Excellent investment opportunity on the island of Grand Bahama. This spacious, incomplete duplex is located in the quiet area of South Bahamia. This sale comes with a fully approved duplex plan, which encompasses a total of five bedrooms, and four bathrooms along with a two-car garage. The foundation has been constructed. This lot is centrally located, in close proximity to grocery stores, schools, airport and the hospital. It is also about five minutes from Xanadu Beach....read more on our website.

Bedrooms: 5 Bathrooms: 4 Lot Size: 13517

Subdivision: Bahamia Features: Cable 12 HAMPSHIRE DRIVE, SOUTH BA, Bahamia, Grand Bahama/Freeport

Phone:

JAMES SARLES REALTY

\$40.000 ID# M59606 View Online www.sarlesrealty.com