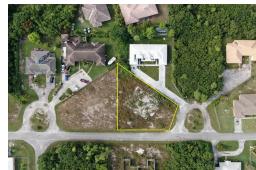

## MPSHIRE DRIVE, SOUTH BA, Bahamia, Grand Bahama/F

Excellent investment opportunity on the island of Grand Bahama. This spacious, incomplete duplex is...

Excellent investment opportunity on the island of Grand Bahama. This spacious, incomplete duplex is located in the quiet area of South Bahamia. This sale comes with a fully approved duplex plan, which encompasses a total of five bedrooms, and four bathrooms along with a two-car garage. The foundation has been constructed. This lot is centrally located, in close proximity to grocery stores, schools, airport and the hospital. It is also about five minutes from Xanadu Beach....read more on our website.

Bedrooms: 5 Bathrooms: 4 Lot Size: 13517

Subdivision: Bahamia Features: Cable 12 HAMPSHIRE DRIVE, SOUTH BA, Bahamia, Grand Bahama/Freeport

Phone:

JAMES SARLES REALTY

\$40.000 ID# M59606 View Online www.sarlesrealty.com