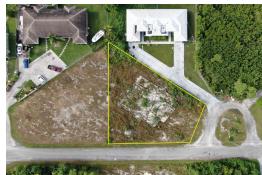

## MPSHIRE DRIVE, SOUTH BA, Bahamia, Grand Bahama/F

Excellent investment opportunity on the island of Grand Bahama. This spacious, incomplete duplex is...

Excellent investment opportunity on the island of Grand Bahama. This spacious, incomplete duplex is located in the quiet area of South Bahamia. This sale comes with a fully approved duplex plan, which encompasses a total of five bedrooms, and four bathrooms along with a two-car garage. The foundation has been constructed. This lot is centrally located, in close proximity to grocery stores, schools, airport and the hospital. It is also about five minutes from Xanadu Beach....read more on our website.

Bedrooms: 5 Bathrooms: 4 Lot Size: 13517

Subdivision: Bahamia Features: Cable 12 HAMPSHIRE DRIVE, SOUTH BA, Bahamia, Grand Bahama/Freeport

Phone:

JAMES SARLES REALTY

\$40.000 ID# M59606 View Online www.sarlesrealty.com