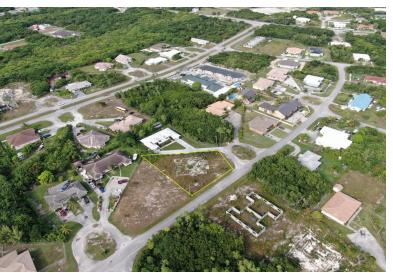

## MPSHIRE DRIVE, SOUTH BA, Bahamia, Grand Bahama/F

Excellent investment opportunity on the island of Grand Bahama. This spacious, incomplete duplex is...

Excellent investment opportunity on the island of Grand Bahama. This spacious, incomplete duplex is located in the quiet area of South Bahamia. This sale comes with a fully approved duplex plan, which encompasses a total of five bedrooms, and four bathrooms along with a two-car garage. The foundation has been constructed. This lot is centrally located, in close proximity to grocery stores, schools, airport and the hospital. It is also about five minutes from Xanadu Beach....read more on our website.

Bedrooms: 5 Bathrooms: 4 Lot Size: 13517

Subdivision: Bahamia Features: Cable 12 HAMPSHIRE DRIVE, SOUTH BA, Bahamia, Grand Bahama/Freeport

Phone:

JAMES SARLES REALTY

\$40.000 ID# M59606 View Online www.sarlesrealty.com