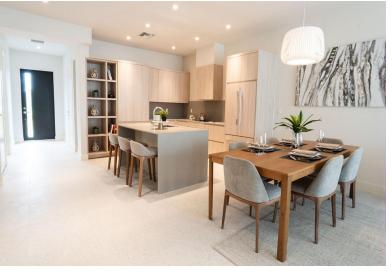

## WESTEND, Love Beach, New Providence/Paradise Island

Experience modern comfort and convenience at Westend! This 2-bedroom 2-bathroom unit offers a...

Experience modern comfort and convenience at Westend! This 2-bedroom 2-bathroom unit offers a generous 1,182 sq ft of living space. Nestled within the sought-after Westend development, privacy and tranquility await you. Step inside this well-crafted unit, where attention to detail shines through. Enjoy the versatility of a den, perfect for your home office or relaxation area. The two bathrooms provide functionality and style,accommodating your everyday needs. Westend caters to your lifestyle with two inviting swimming pools for relaxation, a private gym for your fitness routine, and 24-hour security for peace of mind. The on-site staff ensures property maintenance, while the generator hookup and impact-resistant windows and doors add convenience and safety during unforeseen events. Westend...read more on our website.