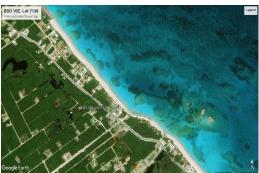

## VISTA DRIVE, Bahama Sound, Exuma & Exuma Cays

A single-family residential lot with deeded beach access to the beautiful Three Sisters Beach which...

A single-family residential lot with deeded beach access to the beautiful Three Sisters Beach which is a 5-minute walk away. Situated midway between the airport and Sandals Emerald Bay Resort....read more on our website.