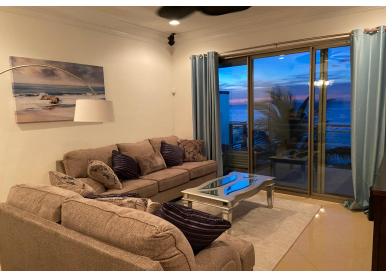

## T BAY STREET, Columbus Cove, New Providence/Paradise

Columbus Cove is private gated community which offers 2 community pools, fitness center, 24 hours...

Columbus Cove is private gated community which offers 2 community pools, fitness center, 24 hours security and private beach access...read more on our website.

Bedrooms: 3 Bathrooms: 3

Lot Size: 2500 WEST BAY STREET, Columbus Subdivision: Columbus Cove, New Providence/Paradise Island

Features: 24 Hour

Security, Appliances Only, Beach Front, Cable, Easy Access, Family Oriented, Furnished, Hot

Tub, Hurricane Windows, Impact Shutters, Impact Windows, Night Security, No Pets, Quiet Area, Road - Paved, Shopping

Nearby, Swimming Pool,

View - Ocean

Phone:

\$6.000 ID# M59705 View Online www.sarlesrealty.com