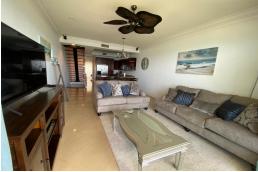

## T BAY STREET, Columbus Cove, New Providence/Paradise

Columbus Cove is private gated community which offers 2 community pools, fitness center, 24 hours...

Columbus Cove is private gated community which offers 2 community pools, fitness center, 24 hours security and private beach access...read more on our website.

Bedrooms: 3 Bathrooms: 3

Lot Size: 2500 WEST BAY STREET, Columbus Subdivision: Columbus Cove, New Providence/Paradise Island

Features: 24 Hour

Security, Appliances Only, Beach Front, Cable, Easy Access, Family Oriented, Furnished, Hot

Tub, Hurricane Windows, Impact Shutters, Impact Windows, Night Security, No Pets, Quiet Area, Road - Paved, Shopping

Nearby, Swimming Pool,

View - Ocean

Phone:

\$6.000 ID# M59705 View Online www.sarlesrealty.com