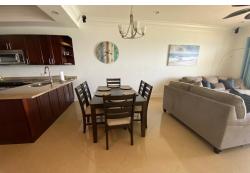

Bedrooms: 3 Bathrooms: 3

Lot Size: 2500 WEST BAY STREET, Columbus Subdivision: Columbus Cove, New Providence/Paradise Island

Features: 24 Hour

Security, Appliances Only, Beach Front, Cable, Easy Access, Family Oriented, Furnished, Hot

Tub, Hurricane Windows, Impact Shutters, Impact Windows, Night Security, No Pets, Quiet Area, Road - Paved, Shopping

Nearby, Swimming Pool,

View - Ocean

Phone:

\$6.000 ID# M59705 View Online www.sarlesrealty.com