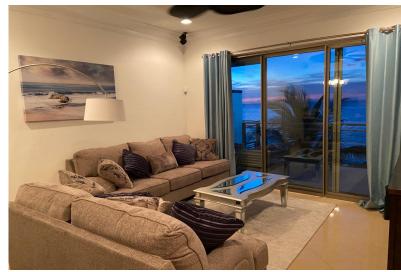

## T BAY STREET, Columbus Cove, New Providence/Paradise

Columbus Cove is private gated community which offers 2 community pools, fitness center, 24 hours...

Columbus Cove is private gated community which offers 2 community pools, fitness center, 24 hours security and private beach access...read more on our website.

Bedrooms: 3 Bathrooms: 3

Lot Size: 2500 WEST BAY STREET, Columbus Subdivision: Columbus Cove, New Providence/Paradise Island

Features: 24 Hour

Security, Appliances Only, Beach Front, Cable, Easy Access, Family Oriented, Furnished, Hot

Tub, Hurricane Windows, Impact Shutters, Impact Windows, Night Security, No Pets, Quiet Area, Road - Paved, Shopping

Nearby, Swimming Pool,

View - Ocean

Phone:

\$6.000 ID# M59705 View Online www.sarlesrealty.com