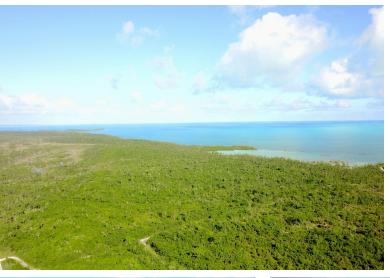

## 353 ACRES NORTH MARSH HAR, Marsh Harbour, Abaco

This 353-acre property, located just 10 minutes north of Marsh Harbour in Abaco, offers stunning...

This 353-acre property, located just 10 minutes north of Marsh Harbour in Abaco, offers stunning waterfront views and convenient access from the main highway. The land's expansive size and sea frontage provide endless possibilities, whether for a luxury estate, residential community, or resort development. Its waterfront location makes it ideal for water activities like boating or fishing, while the nearby town of Marsh Harbour offers essential amenities such as shops, restaurants, and services. This property presents a rare opportunity to invest in a beautiful and strategically located parcel in one of Abaco's most desirable areas....read more on our website.

Bedrooms: 0 Bathrooms: 0

Lot Size: 15376680 Subdivision: Marsh

Harbour

Features: Beach Front, Highway Access, None, Waterfront - Ocean 353 ACRES NORTH MARSH HAR, Marsh Harbour, Abaco Phone:

\$6.700,000 ID# M59769 <u>View Online</u> www.sarlesrealty.com