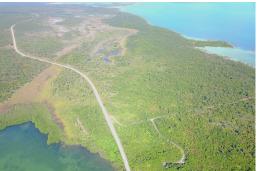

## 353 ACRES NORTH MARSH HAR, Marsh Harbour, Abaco

This 353-acre property, located just 10 minutes north of Marsh Harbour in Abaco, offers stunning...

This 353-acre property, located just 10 minutes north of Marsh Harbour in Abaco, offers stunning waterfront views and convenient access from the main highway. The land's expansive size and sea frontage provide endless possibilities, whether for a luxury estate, residential community, or resort development. Its waterfront location makes it ideal for water activities like boating or fishing, while the nearby town of Marsh Harbour offers essential amenities such as shops, restaurants, and services. This property presents a rare opportunity to invest in a beautiful and strategically located parcel in one of Abaco's most desirable areas....read more on our website.

Bedrooms: 0 Bathrooms: 0

Lot Size: 15376680 Subdivision: Marsh

Harbour

Features: Beach Front, Highway Access, None, Waterfront - Ocean 353 ACRES NORTH MARSH HAR, Marsh Harbour, Abaco Phone:

\$6.700,000 ID# M59769 <u>View Online</u> www.sarlesrealty.com