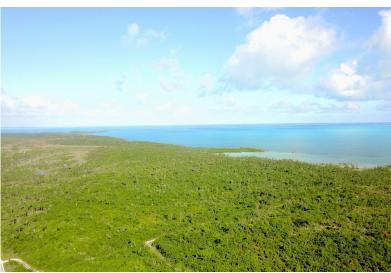

## 353 ACRES NORTH MARSH HAR, Marsh Harbour, Abaco

This 353-acre property, located just 10 minutes north of Marsh Harbour in Abaco, offers stunning...

This 353-acre property, located just 10 minutes north of Marsh Harbour in Abaco, offers stunning waterfront views and convenient access from the main highway. The land's expansive size and sea frontage provide endless possibilities, whether for a luxury estate, residential community, or resort development. Its waterfront location makes it ideal for water activities like boating or fishing, while the nearby town of Marsh Harbour offers essential amenities such as shops, restaurants, and services. This property presents a rare opportunity to invest in a beautiful and strategically located parcel in one of Abaco's most desirable areas....read more on our website.

Bedrooms: 0 Bathrooms: 0

Lot Size: 15376680 Subdivision: Marsh

Harbour

Features: Beach Front, Highway Access, None, Waterfront - Ocean 353 ACRES NORTH MARSH HAR, Marsh Harbour, Abaco Phone:

\$6.700,000 ID# M59769 <u>View Online</u> www.sarlesrealty.com