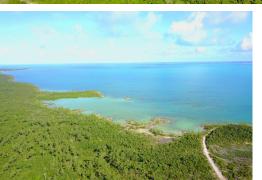

## 353 ACRES NORTH MARSH HAR, Marsh Harbour, Abaco

This 353-acre property, located just 10 minutes north of Marsh Harbour in Abaco, offers stunning...

This 353-acre property, located just 10 minutes north of Marsh Harbour in Abaco, offers stunning waterfront views and convenient access from the main highway. The land's expansive size and sea frontage provide endless possibilities, whether for a luxury estate, residential community, or resort development. Its waterfront location makes it ideal for water activities like boating or fishing, while the nearby town of Marsh Harbour offers essential amenities such as shops, restaurants, and services. This property presents a rare opportunity to invest in a beautiful and strategically located parcel in one of Abaco's most desirable areas....read more on our website.

Bedrooms: 0 Bathrooms: 0

Lot Size: 15376680 Subdivision: Marsh

Harbour

Features: Beach Front, Highway Access, None, Waterfront - Ocean 353 ACRES NORTH MARSH HAR, Marsh Harbour, Abaco Phone:

\$6.700,000 ID# M59769 <u>View Online</u> www.sarlesrealty.com