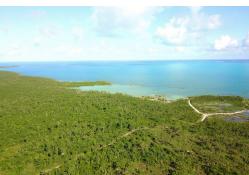

## 353 ACRES NORTH MARSH HAR, Marsh Harbour, Abaco

This 353-acre property, located just 10 minutes north of Marsh Harbour in Abaco, offers stunning...

This 353-acre property, located just 10 minutes north of Marsh Harbour in Abaco, offers stunning waterfront views and convenient access from the main highway. The land's expansive size and sea frontage provide endless possibilities, whether for a luxury estate, residential community, or resort development. Its waterfront location makes it ideal for water activities like boating or fishing, while the nearby town of Marsh Harbour offers essential amenities such as shops, restaurants, and services. This property presents a rare opportunity to invest in a beautiful and strategically located parcel in one of Abaco's most desirable areas....read more on our website.