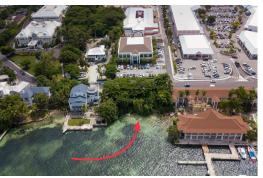

## T BAY STREET, East Bay Street, New Providence/Paradise I

This is a rare Harbour front parcel of land on East Bay Street. The property includes 141' of a...

This is a rare Harbour front parcel of land on East Bay Street. The property includes 141' of a seabed lease with 135' of harbor frontage. This would be ideal for a small marina or other maritime based activities and needs. Or you could build your dream home with docking facilities for your boat to enjoy the ultimate boating lifestyle. Conveniently located across the road from the Harbour Bay Shopping Plaza....read more on our website.

Bedrooms: 0 Bathrooms: 0 Lot Size: 10125

Features: Dock, Fully Fenced, Fully Walled

EAST BAY STREET, East Bay Subdivision: East Bay Street, New Providence/Paradise

Island Phone:

\$4.000,000 ID# M54747 View Online www.sarlesrealty.com