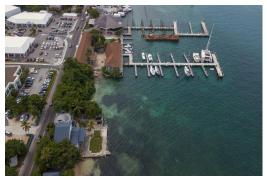

## T BAY STREET, East Bay Street, New Providence/Paradise I

This is a rare Harbour front parcel of land on East Bay Street. The property includes 141' of a...

This is a rare Harbour front parcel of land on East Bay Street. The property includes 141' of a seabed lease with 135' of harbor frontage. This would be ideal for a small marina or other maritime based activities and needs. Or you could build your dream home with docking facilities for your boat to enjoy the ultimate boating lifestyle. Conveniently located across the road from the Harbour Bay Shopping Plaza....read more on our website.

Bedrooms: 0 Bathrooms: 0 Lot Size: 10125

Features: Dock, Fully Fenced, Fully Walled

EAST BAY STREET, East Bay Subdivision: East Bay Street, New Providence/Paradise

Island Phone:

\$4.000,000 ID# M54747 View Online www.sarlesrealty.com