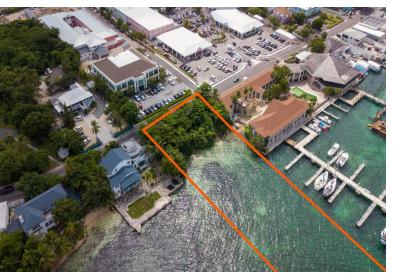

## T BAY STREET, East Bay Street, New Providence/Paradise I

This is a rare Harbour front parcel of land on East Bay Street. The property includes 141' of a...

This is a rare Harbour front parcel of land on East Bay Street. The property includes 141' of a seabed lease with 135' of harbor frontage. This would be ideal for a small marina or other maritime based activities and needs. Or you could build your dream home with docking facilities for your boat to enjoy the ultimate boating lifestyle. Conveniently located across the road from the Harbour Bay Shopping Plaza....read more on our website.

Bedrooms: 0 Bathrooms: 0 Lot Size: 10125

Features: Dock, Fully Fenced, Fully Walled

EAST BAY STREET, East Bay Subdivision: East Bay Street, New Providence/Paradise

Island Phone:

\$4.000,000 ID# M54747 View Online www.sarlesrealty.com