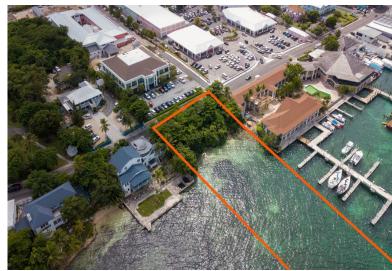

## T BAY STREET, East Bay Street, New Providence/Paradise I

This is a rare Harbour front parcel of land on East Bay Street. The property includes 141' of a...

This is a rare Harbour front parcel of land on East Bay Street. The property includes 141' of a seabed lease with 135' of harbor frontage. This would be ideal for a small marina or other maritime based activities and needs. Or you could build your dream home with docking facilities for your boat to enjoy the ultimate boating lifestyle. Conveniently located across the road from the Harbour Bay Shopping Plaza....read more on our website.

Bedrooms: 0 Bathrooms: 0 Lot Size: 10125

Features: Dock, Fully Fenced, Fully Walled

EAST BAY STREET, East Bay Subdivision: East Bay Street, New Providence/Paradise

Island Phone:

\$4.000,000 ID# M54747 View Online www.sarlesrealty.com