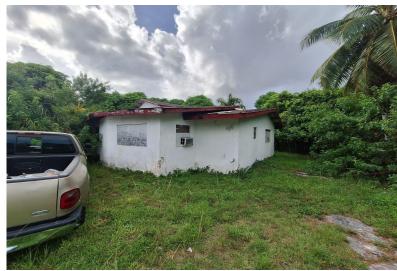

## L HEIGHTS HOME, Coral Harbour, New Providence/Paradis

Coral Harbour house on a large lot can be yours with a little TLC. This lot is 15,252 square feet,...

Coral Harbour house on a large lot can be yours with a little TLC. This lot is 15,252 square feet, and it is in a quiet neighborhood. Indeed, the lot itself is worth more than the listing price. The house has 9 bedrooms and 3 bathrooms, and when repairs are done, this property will be appraised for 3 times the asking price! Coral Harbor is a very upscale neighborhood with beaches, restaurants, shopping centers, parks, medical facilities. In addition, the International Airport is only 5 minutes away. This property will not last long. Call us before it is gone....read more on our website.

Bedrooms: 9 Bathrooms: 3 Lot Size: 15262 CORAL HEIGHTS HOME, Coral Subdivision: Coral Harbour Features: Adult Oriented. Cable, Easy Access, Family Oriented, Fuel to Lot, Garden Area, Highway Access, Kitchen Built-in(s), Pets Allowed, Phone to Lot, Private Setting, Quiet Area, Recreation Nearby, Recreational, Seniors Oriented, Shopping