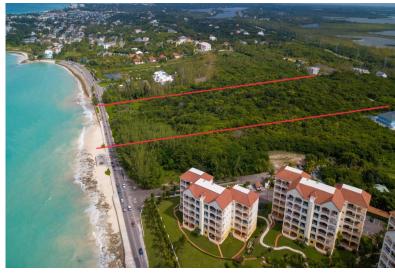

## T BAY STREET, West Bay Street, New Providence/Paradise

This 8.1-acre land parcel on West Bay Street presents an exceptional development opportunity. It...

This 8.1-acre land parcel on West Bay Street presents an exceptional development opportunity. It boasts 320 feet of beach frontage and offers elevated vistas, providing breathtaking, panoramic views of the ocean. Situated just across from Orange Hill Beach with deeded access, the property enjoys a superb location away from the hustle and bustle of Nassau while maintaining close proximity to restaurants, schools, the International Airport, Caves Village, the Old Fort community, and a shopping plaza. This property is zoned commercial....read more on our website.