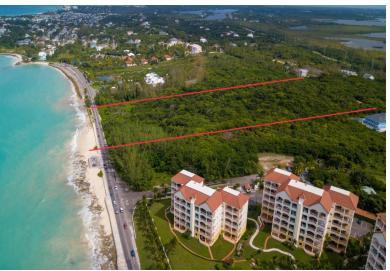

## T BAY STREET, West Bay Street, New Providence/Paradise

This 8.1-acre land parcel on West Bay Street presents an exceptional development opportunity. It...

This 8.1-acre land parcel on West Bay Street presents an exceptional development opportunity. It boasts 320 feet of beach frontage and offers elevated vistas, providing breathtaking, panoramic views of the ocean. Situated just across from Orange Hill Beach with deeded access, the property enjoys a superb location away from the hustle and bustle of Nassau while maintaining close proximity to restaurants, schools, the International Airport, Caves Village, the Old Fort community, and a shopping plaza. This property is zoned commercial....read more on our website.