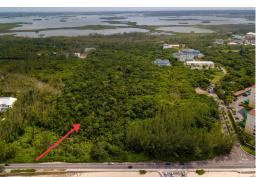

## T BAY STREET, West Bay Street, New Providence/Paradise

This 8.1-acre land parcel on West Bay Street presents an exceptional development opportunity. It...

This 8.1-acre land parcel on West Bay Street presents an exceptional development opportunity. It boasts 320 feet of beach frontage and offers elevated vistas, providing breathtaking, panoramic views of the ocean. Situated just across from Orange Hill Beach with deeded access, the property enjoys a superb location away from the hustle and bustle of Nassau while maintaining close proximity to restaurants, schools, the International Airport, Caves Village, the Old Fort community, and a shopping plaza. This property is zoned commercial....read more on our website.