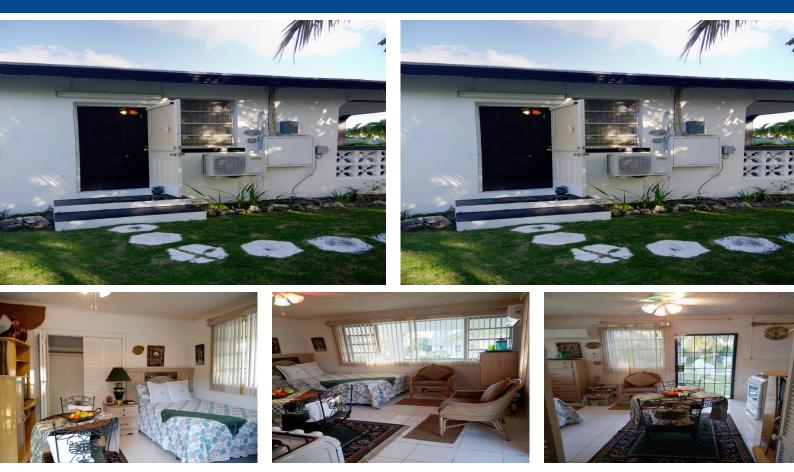

## Nestled in the family oriented community of Yamacraw Beach Estates is a fully furnished efficiency....

Nestled in the family oriented community of Yamacraw Beach Estates is a fully furnished efficiency. It is surrounded by a beautifully landscaped garden with lots of outdoor living space to enjoy nature. The neighbourhood is easily accessible to public transportation, near food stores, restaurants and schools. The unit is a studio apartment style with ductless air conditioning. The unit is turnkey and includes electricity, water, cable and internet....read more on our website.

Bedrooms: 1 Bathrooms: 1 Lot Size: 350 YAMACRAW BEACH ESTATES, Subdivision: Yamacraw Features: Adult Oriented. Furnished, Garden Area, Landscaped, Private Setting, Quiet Area, Shopping Nearby

Yamacraw. New Providence/Paradise Island Phone: