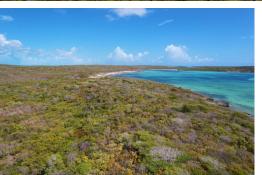

## 289 ACRES BURROWS HARBOUR, Moritmers, Long Island

This 289-acre parcel is located in the Southern end of Long Island. It offers beachfront, sprawling...

This 289-acre parcel is located in the Southern end of Long Island. It offers beachfront, sprawling hills, panoramic views and a naturally occurring harbour on the Atlantic Ocean. The harbour offers protection and good anchorage for boats. Prime for development or a private estate home. Elevations up to 130 feet offering views of the Atlantic Ocean and the Great Lake. Over 2,000+ linear feet of waterfront inclusive of beachfront and rocky shoreline. Infrastructure can be extended to this area. Long Island offers excellent deep-sea fishing and flats fishing. The nearest airport is an approximate 60-minute drive. Flights arrive daily from Nassau, New Providence....read more on our website.