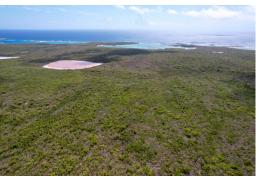

## 289 ACRES BURROWS HARBOUR, Moritmers, Long Island

This 289-acre parcel is located in the Southern end of Long Island. It offers beachfront, sprawling...

This 289-acre parcel is located in the Southern end of Long Island. It offers beachfront, sprawling hills, panoramic views and a naturally occurring harbour on the Atlantic Ocean. The harbour offers protection and good anchorage for boats. Prime for development or a private estate home. Elevations up to 130 feet offering views of the Atlantic Ocean and the Great Lake. Over 2,000+ linear feet of waterfront inclusive of beachfront and rocky shoreline. Infrastructure can be extended to this area. Long Island offers excellent deep-sea fishing and flats fishing. The nearest airport is an approximate 60-minute drive. Flights arrive daily from Nassau, New Providence....read more on our website.