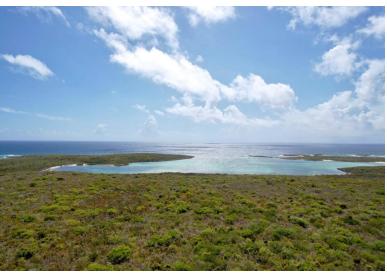

## 289 ACRES BURROWS HARBOUR, Moritmers, Long Island

This 289-acre parcel is located in the Southern end of Long Island. It offers beachfront, sprawling...

This 289-acre parcel is located in the Southern end of Long Island. It offers beachfront, sprawling hills, panoramic views and a naturally occurring harbour on the Atlantic Ocean. The harbour offers protection and good anchorage for boats. Prime for development or a private estate home. Elevations up to 130 feet offering views of the Atlantic Ocean and the Great Lake. Over 2,000+ linear feet of waterfront inclusive of beachfront and rocky shoreline. Infrastructure can be extended to this area. Long Island offers excellent deep-sea fishing and flats fishing. The nearest airport is an approximate 60-minute drive. Flights arrive daily from Nassau, New Providence....read more on our website.