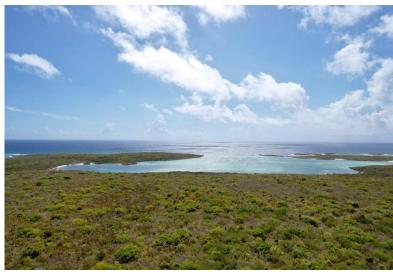

## 289 ACRES BURROWS HARBOUR, Moritmers, Long Island

This 289-acre parcel is located in the Southern end of Long Island. It offers beachfront, sprawling...

This 289-acre parcel is located in the Southern end of Long Island. It offers beachfront, sprawling hills, panoramic views and a naturally occurring harbour on the Atlantic Ocean. The harbour offers protection and good anchorage for boats. Prime for development or a private estate home. Elevations up to 130 feet offering views of the Atlantic Ocean and the Great Lake. Over 2,000+ linear feet of waterfront inclusive of beachfront and rocky shoreline. Infrastructure can be extended to this area. Long Island offers excellent deep-sea fishing and flats fishing. The nearest airport is an approximate 60-minute drive. Flights arrive daily from Nassau, New Providence....read more on our website.