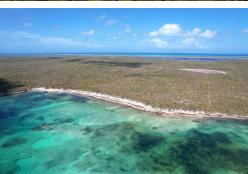

## 289 ACRES BURROWS HARBOUR, Moritmers, Long Island

This 289-acre parcel is located in the Southern end of Long Island. It offers beachfront, sprawling...

This 289-acre parcel is located in the Southern end of Long Island. It offers beachfront, sprawling hills, panoramic views and a naturally occurring harbour on the Atlantic Ocean. The harbour offers protection and good anchorage for boats. Prime for development or a private estate home. Elevations up to 130 feet offering views of the Atlantic Ocean and the Great Lake. Over 2,000+ linear feet of waterfront inclusive of beachfront and rocky shoreline. Infrastructure can be extended to this area. Long Island offers excellent deep-sea fishing and flats fishing. The nearest airport is an approximate 60-minute drive. Flights arrive daily from Nassau, New Providence....read more on our website.