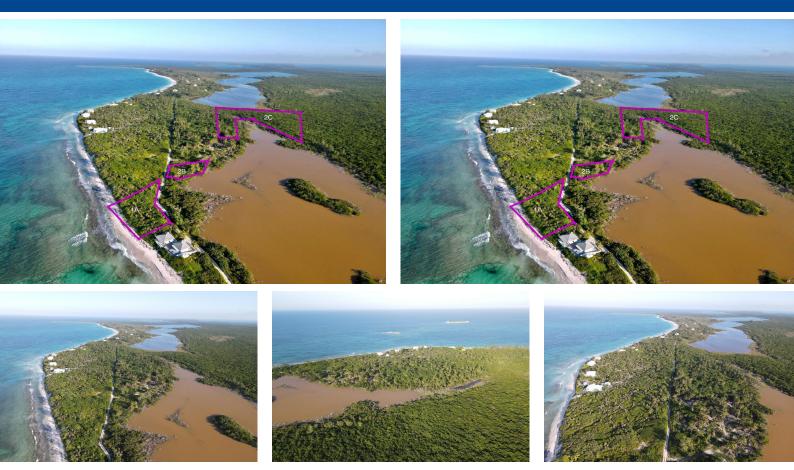

## DOUBLE BAY LAKE LOT# 2B, Palmetto Point, Eleuthera

## Discover an exquisite 18,469-square-foot lakefront lot in the picturesque Double Bay Eleuthera....

Discover an exquisite 18,469-square-foot lakefront lot in the picturesque Double Bay Eleuthera. Begin or expand your investment portfolio with this unspoiled, immaculate land featuring a breathtaking view of the lake. Capitalize on this multifamily lakefront lot and claim your slice of paradise! The Dubble Bay community is renowned as a high-end vacation rental community, promising a substantial return on investment. Advantages include excellent neighbors, privacy, security, convenient access to public utilities, proximity to International Airports, International Marine shipping ports, local shopping, recreational amenities, and medical facilities. There are no HOA fees....read more on our website.

Bedrooms: 0 Bathrooms: 0 Lot Size: 18469 Subdivision: Palmetto Point Features: Acreage, Adult Oriented, Bay, Central location, Easy Access, Family Oriented, Fuel to Lot, Highway Access, Level Lot, None, Phone to Lot, Private Setting, Quiet Area, Road -Gravel, Seniors Oriented, Shopping Nearby, Southern Exp, Treed Lot, Underground Services, Waterfront - Lake