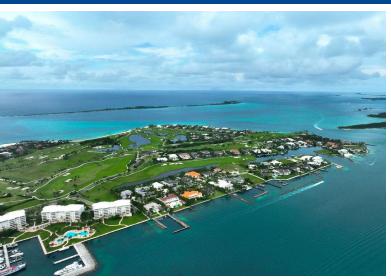

## RBOUR'S WAY, Paradise Island, New Providence/Parad

Offered for immediate sale, a residential lot, Ocean Club Estates, Paradise Island. A front row...

Offered for immediate sale, a residential lot, Ocean Club Estates, Paradise Island. A front row seat on the course, overlooking the 2nd hole and marina basin, and membership access to the numerous amenities such as the golf course, beach, dining, and more. Gated with 24 hour security, Ocean Club boasts one of the most favored beach and golf residential properties on the globe. Make your new golf course home a reality today....read more on our website.

Bedrooms: 0
Bathrooms: 0
Lot Size: 30492
Subdivision: Paradise

Icland

Features: 24 Hour Security, Cable, Golf Course Dev, View -

Ocean

100 HARBOUR€™S WAY,
Paradise Island, New
Providence/Paradise Island
Phone: