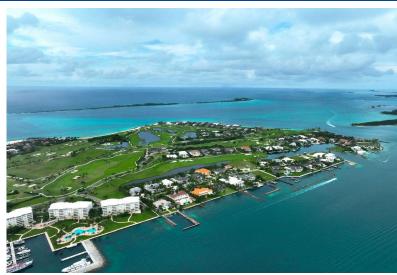

## RBOUR'S WAY, Paradise Island, New Providence/Parad

Offered for immediate sale, a residential lot, Ocean Club Estates, Paradise Island. A front row...

Offered for immediate sale, a residential lot, Ocean Club Estates, Paradise Island. A front row seat on the course, overlooking the 2nd hole and marina basin, and membership access to the numerous amenities such as the golf course, beach, dining, and more. Gated with 24 hour security, Ocean Club boasts one of the most favored beach and golf residential properties on the globe. Make your new golf course home a reality today....read more on our website.

Bedrooms: 0
Bathrooms: 0
Lot Size: 30492
Subdivision: Paradise

Icland

Features: 24 Hour Security, Cable, Golf Course Dev, View -

Ocean

100 HARBOUR€™S WAY,
Paradise Island, New
Providence/Paradise Island
Phone: