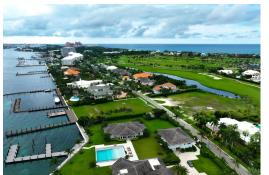

## RBOUR'S WAY, Paradise Island, New Providence/Parad

Offered for immediate sale, a residential lot, Ocean Club Estates, Paradise Island. A front row...

Offered for immediate sale, a residential lot, Ocean Club Estates, Paradise Island. A front row seat on the course, overlooking the 2nd hole and marina basin, and membership access to the numerous amenities such as the golf course, beach, dining, and more. Gated with 24 hour security, Ocean Club boasts one of the most favored beach and golf residential properties on the globe. Make your new golf course home a reality today....read more on our website.

Bedrooms: 0
Bathrooms: 0
Lot Size: 30492
Subdivision: Paradise

Icland

Features: 24 Hour Security, Cable, Golf Course Dev, View -

Ocean

100 HARBOUR€™S WAY,
Paradise Island, New
Providence/Paradise Island
Phone: