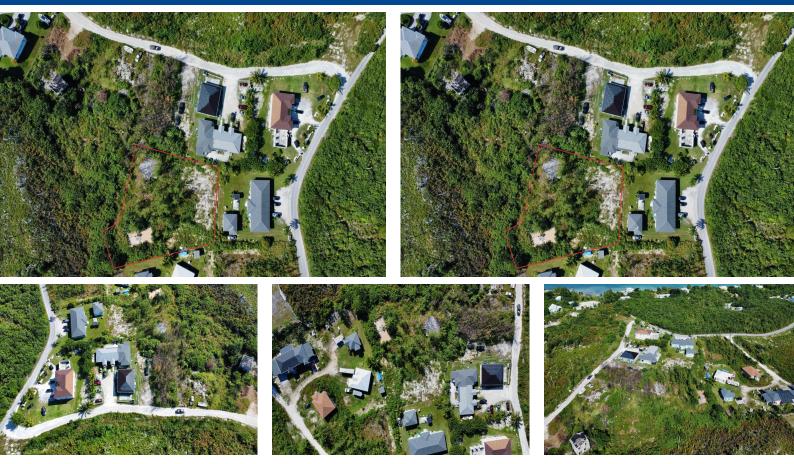

## GREAT CISTERN DRIVE, Marsh Harbour, Abaco

Welcome to Lot 8, Twin Hills Subdivision, located in the picturesque Great Cistern Point, Abaco....

Welcome to Lot 8, Twin Hills Subdivision, located in the picturesque Great Cistern Point, Abaco. This expansive 33,652 sq. ft. vacant residential lot offers the perfect opportunity to build your dream home or vacation getaway. Nestled westward of the serene Twin Hills Subdivision, this property enjoys a tranquil setting, just minutes away from Marsh Harbour....read more on our website.