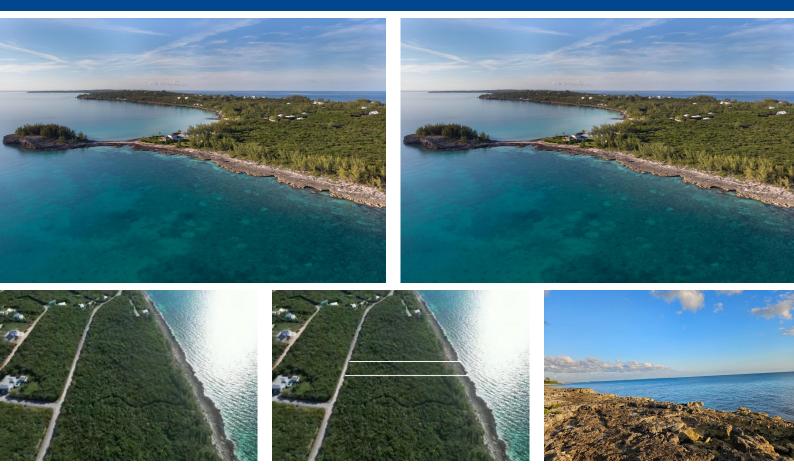

## RAINBOW BAY ELEUTHERA, Rainbow Bay, Eleuthera

Nestled on 1.127 acres of serene, shallow, and protected waterfront, this property offers an...

Nestled on 1.127 acres of serene, shallow, and protected waterfront, this property offers an exceptional slice of paradise. Its prime location is just a 5 minute stroll from the pristine sands of Rainbow Bay Beach. It is perfectly positioned for easy access, with a 40 minute drive to North Eleuthera International Airport and only 20 minutes to Governor's Harbour Airport. A popular local restaurant is just 4 minutes away, while charming shops and boutique hotels are all within a 30 minute drive. The lot slopes gently down to the calm, crystal-clear waters on the island's tranquil leeward side, providing breathtaking views and year-round beauty. Whether you're drawn to the picturesque scenery, the convenience of nearby amenities, or the allure of safe, shallow waters, this is one of th...read more on our website.