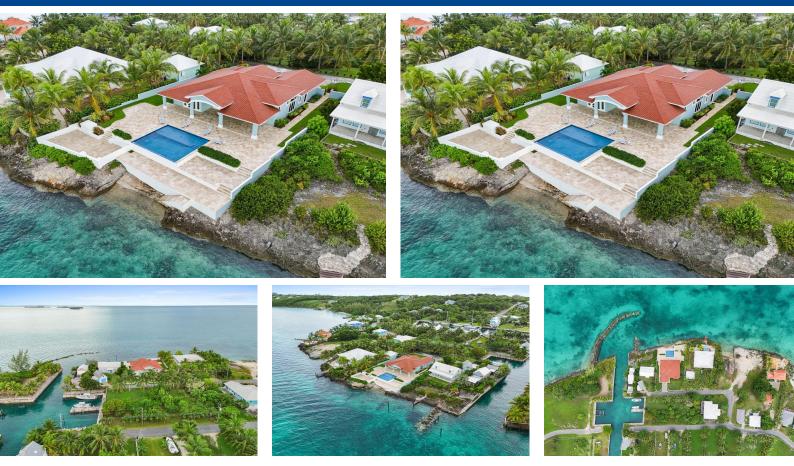

## REEL SOUTHERN, Russell Island, Eleuthera

Welcome to Reel Southern, an exquisite oceanfront residence that epitomizes luxury and relaxation....

Welcome to Reel Southern, an exquisite oceanfront residence that epitomizes luxury and relaxation. This stunning 4-bedroom, 3-bathroom home is perfectly situated in the sought-after Pelican Bay community, offering breathtaking views and unparalleled comfort. Included with the property is an impressive 8,080 sq. ft. vacant lot featuring two private dock slips, ideal for boating enthusiasts. As you step into this magnificent home, you'll be immediately captivated by the expansive open-concept living area. A wall of large windows showcases panoramic ocean views, flooding the space in natural light and creating an inviting atmosphere. The adjacent kitchen is a chef's dream, equipped with solid-wood cabinetry, elegant quartz countertops, and ample storage, making it perfect for both everyday me...read more on our website.

Bedrooms: 4 Bathrooms: 3 Lot Size: 24181 Subdivision: Russell Island Features: Dock, Swimming Pool

REEL SOUTHERN, Russell Island, Eleuthera Phone: