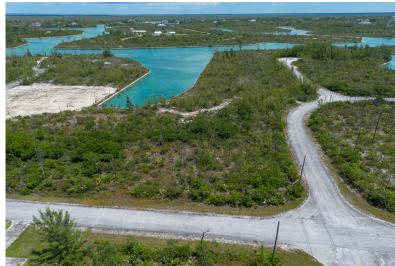

## BAY CANAL FRONT, Sentinel Bay Subdivision, Grand Bah

This is a very rare opportunity to own a large multi-family property right on the waterway in...

This is a very rare opportunity to own a large multi-family property right on the waterway in Sentinel Bay. The property has over 45 feet on the canal along with a spectacular view of the western waterway. This property lies at the corner of Cressling. Very secluded. Bring an offer!...read more on our website.

Bedrooms: 0 Bathrooms: 0

Lot Size: 30000 SENTINEL BAY CANAL FRONT,
Subdivision: Sentinel Bay Subdivision, Grand
Subdivision Bahama/Freeport
Features: Canal Front,

Family Oriented, None, Pets Allowed, Quiet Area, Road - Paved, Treed Lot