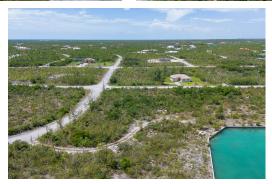

## BAY CANAL FRONT, Sentinel Bay Subdivision, Grand Bah

This is a very rare opportunity to own a large multi-family property right on the waterway in...

This is a very rare opportunity to own a large multi-family property right on the waterway in Sentinel Bay. The property has over 45 feet on the canal along with a spectacular view of the western waterway. This property lies at the corner of Cressling. Very secluded. Bring an offer!...read more on our website.

Bedrooms: 0 Bathrooms: 0

Lot Size: 30000 SENTINEL BAY CANAL FRONT,
Subdivision: Sentinel Bay Subdivision, Grand
Subdivision Bahama/Freeport
Features: Canal Front,

Family Oriented, None, Pets Allowed, Quiet Area, Road - Paved, Treed Lot