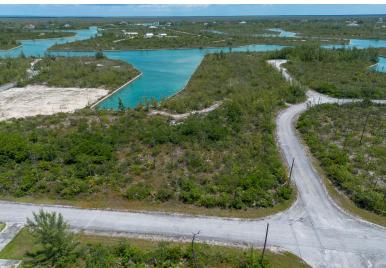

## BAY CANAL FRONT, Sentinel Bay Subdivision, Grand Bah

This is a very rare opportunity to own a large multi-family property right on the waterway in...

This is a very rare opportunity to own a large multi-family property right on the waterway in Sentinel Bay. The property has over 45 feet on the canal along with a spectacular view of the western waterway. This property lies at the corner of Cressling. Very secluded. Bring an offer!...read more on our website.

Bedrooms: 0 Bathrooms: 0

Lot Size: 30000 SENTINEL BAY CANAL FRONT,
Subdivision: Sentinel Bay Subdivision, Grand
Subdivision Bahama/Freeport
Features: Canal Front,

Family Oriented, None, Pets Allowed, Quiet Area, Road - Paved, Treed Lot