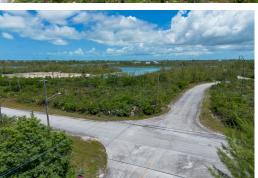

## BAY CANAL FRONT, Sentinel Bay Subdivision, Grand Bah

This is a very rare opportunity to own a large multi-family property right on the waterway in...

This is a very rare opportunity to own a large multi-family property right on the waterway in Sentinel Bay. The property has over 45 feet on the canal along with a spectacular view of the western waterway. This property lies at the corner of Cressling. Very secluded. Bring an offer!...read more on our website.

Bedrooms: 0 Bathrooms: 0

Lot Size: 30000 SENTINEL BAY CANAL FRONT,
Subdivision: Sentinel Bay Subdivision, Grand
Subdivision Bahama/Freeport
Features: Canal Front,

Family Oriented, None, Pets Allowed, Quiet Area, Road - Paved, Treed Lot