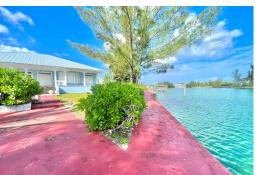

## 0 MATCHING CLOSE, Emerald Bay, Grand Bahama/Freepo

Opportunity awaits with this 3,500 sq. ft. canal-front fixer-upper! Set on a spacious 27,000 sq....

Opportunity awaits with this 3,500 sq. ft. canal-front fixer-upper! Set on a spacious 27,000 sq. ft. lot with an impressive 225 feet on the water, this 3-bedroom, 2.5-bathroom home offers immense potential for the savvy buyer. While the interior needs a complete remodel due to flooding from Hurricane Dorian, the solid structure and shell remain intact, ready for transformation. The property is gated and features a swimming pool overlooking the serene waterway and a private boat dock with a convenient outdoor showerâ€"perfect for those who enjoy waterfront living. The property also includes the framework for solar panels, providing an eco-friendly touch for future energy savings. There is also a 1,050 sq. ft. garage/workshop with a bathroom is included, offering ample space for storage, hob...read more on our website.