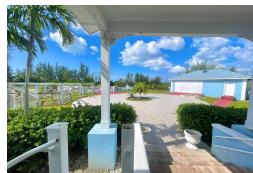

## 0 MATCHING CLOSE, Emerald Bay, Grand Bahama/Freepo

Opportunity awaits with this 3,500 sq. ft. canal-front fixer-upper! Set on a spacious 27,000 sq....

Opportunity awaits with this 3,500 sq. ft. canal-front fixer-upper! Set on a spacious 27,000 sq. ft. lot with an impressive 225 feet on the water, this 3-bedroom, 2.5-bathroom home offers immense potential for the savvy buyer. While the interior needs a complete remodel due to flooding from Hurricane Dorian, the solid structure and shell remain intact, ready for transformation. The property is gated and features a swimming pool overlooking the serene waterway and a private boat dock with a convenient outdoor showerâ€"perfect for those who enjoy waterfront living. The property also includes the framework for solar panels, providing an eco-friendly touch for future energy savings. There is also a 1,050 sq. ft. garage/workshop with a bathroom is included, offering ample space for storage, hob...read more on our website.