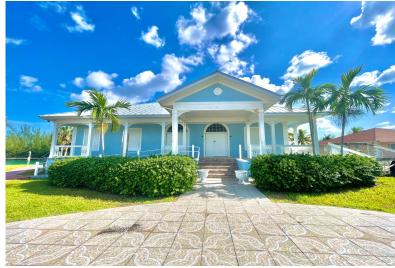

## 0 MATCHING CLOSE, Emerald Bay, Grand Bahama/Freepo

Opportunity awaits with this 3,500 sq. ft. canal-front fixer-upper! Set on a spacious 27,000 sq....

Opportunity awaits with this 3,500 sq. ft. canal-front fixer-upper! Set on a spacious 27,000 sq. ft. lot with an impressive 225 feet on the water, this 3-bedroom, 2.5-bathroom home offers immense potential for the savvy buyer. While the interior needs a complete remodel due to flooding from Hurricane Dorian, the solid structure and shell remain intact, ready for transformation. The property is gated and features a swimming pool overlooking the serene waterway and a private boat dock with a convenient outdoor showerâ€"perfect for those who enjoy waterfront living. The property also includes the framework for solar panels, providing an eco-friendly touch for future energy savings. There is also a 1,050 sq. ft. garage/workshop with a bathroom is included, offering ample space for storage, hob...read more on our website.