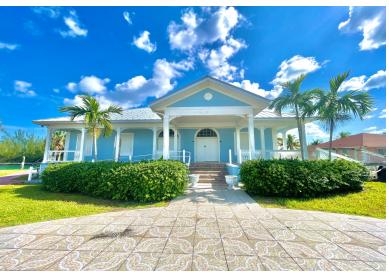

## 0 MATCHING CLOSE, Emerald Bay, Grand Bahama/Freepo

Opportunity awaits with this 3,500 sq. ft. canal-front fixer-upper! Set on a spacious 27,000 sq....

Opportunity awaits with this 3,500 sq. ft. canal-front fixer-upper! Set on a spacious 27,000 sq. ft. lot with an impressive 225 feet on the water, this 3-bedroom, 2.5-bathroom home offers immense potential for the savvy buyer. While the interior needs a complete remodel due to flooding from Hurricane Dorian, the solid structure and shell remain intact, ready for transformation. The property is gated and features a swimming pool overlooking the serene waterway and a private boat dock with a convenient outdoor showerâ€"perfect for those who enjoy waterfront living. The property also includes the framework for solar panels, providing an eco-friendly touch for future energy savings. There is also a 1,050 sq. ft. garage/workshop with a bathroom is included, offering ample space for storage, hob...read more on our website.