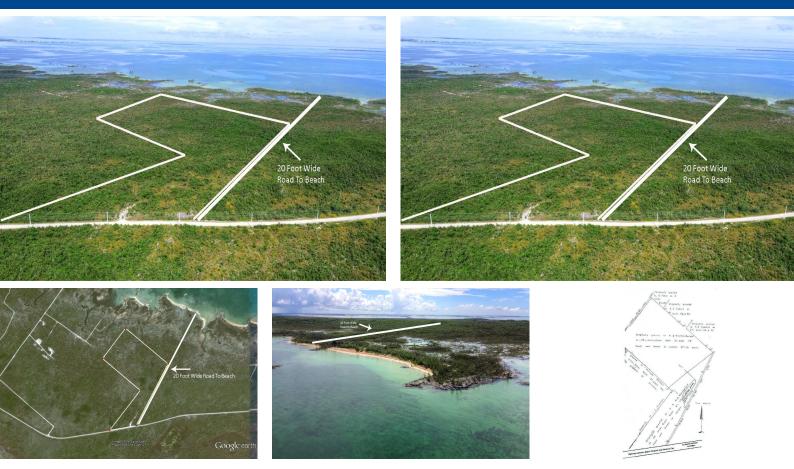

## Strategically located just 15 minutes from both Marsh Harbour and Treasure Cay, this 39-acre...

Strategically located just 15 minutes from both Marsh Harbour and Treasure Cay, this 39-acre property offers the perfect balance of convenience and potential. Whether you're planning a commercial venture, a residential community, or a combination of both, this location is unmatched in accessibility and opportunity. With 691 feet of frontage along the S.C. Bootle Highway and two public road reservations on its southeast and northwest boundaries, development is effortless. The property's natural features, including rolling hills and elevated terrain, provide breathtaking views of the Sea of Abaco and the surrounding cays, making it a stunning backdrop for any project. This ideal location offers incredible versatility, making it a standout choice for businesses, investors, and developers ...read more on our website.