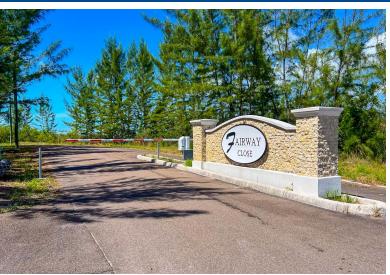

## , FAIRWAY CLOSE, Coral Harbour, New Providence/Paradi

Discover the perfect opportunity for investment at Fairway Close, an exclusive community nestled in...

Discover the perfect opportunity for investment at Fairway Close, an exclusive community nestled in the heart of Coral Harbour. These prime single family lots are ideally situated within walking distance to pristine beaches, offering a tranquil lifestyle combined with convenience. Lot 14 is 8,493 square feet. Enjoy easy access to essential amenities, including schools, shopping centers, and the airport, all just a short drive away. Each lot is equipped with essential utilities, ensuring a seamless building experience. Safety and privacy are paramount, as the community is gated and secure, providing peace of mind for residents and investors alike. Phase 1 has already sold out and we are introducing Phase 2! Whether you're looking to build a new home or create a vibrant community, Fairway ...read more on our website.

Bathrooms: 0
Lot Size: 8493
Subdivision: Coral Harbour
Features: Easy Access,
Family Oriented, Gated
Community, None, Pets
Allowed, Quiet Area.

Road - Paved, Treed Lot

Bedrooms: 0

LOT 14, FAIRWAY CLOSE, Coral rbour Harbour, New S, Providence/Paradise Island ed Phone: