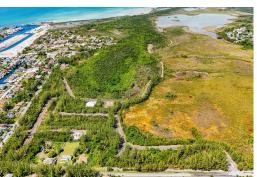

## , FAIRWAY CLOSE, Coral Harbour, New Providence/Paradi

Discover the perfect opportunity for investment at Fairway Close, an exclusive community nestled in...

Discover the perfect opportunity for investment at Fairway Close, an exclusive community nestled in the heart of Coral Harbour. These prime single family lots are ideally situated within walking distance to pristine beaches, offering a tranquil lifestyle combined with convenience. Lot 14 is 8,493 square feet. Enjoy easy access to essential amenities, including schools, shopping centers, and the airport, all just a short drive away. Each lot is equipped with essential utilities, ensuring a seamless building experience. Safety and privacy are paramount, as the community is gated and secure, providing peace of mind for residents and investors alike. Phase 1 has already sold out and we are introducing Phase 2! Whether you're looking to build a new home or create a vibrant community, Fairway ...read more on our website.