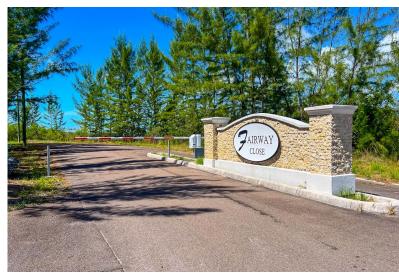

## , FAIRWAY CLOSE, Coral Harbour, New Providence/Paradi

Discover the perfect opportunity for investment at Fairway Close, an exclusive community nestled in...

Discover the perfect opportunity for investment at Fairway Close, an exclusive community nestled in the heart of Coral Harbour. These prime single family lots are ideally situated within walking distance to pristine beaches, offering a tranquil lifestyle combined with convenience. Lot 14 is 8,493 square feet. Enjoy easy access to essential amenities, including schools, shopping centers, and the airport, all just a short drive away. Each lot is equipped with essential utilities, ensuring a seamless building experience. Safety and privacy are paramount, as the community is gated and secure, providing peace of mind for residents and investors alike. Phase 1 has already sold out and we are introducing Phase 2! Whether you're looking to build a new home or create a vibrant community, Fairway ...read more on our website.

Bathrooms: 0
Lot Size: 8493
Subdivision: Coral Harbour
Features: Easy Access,
Family Oriented, Gated
Community, None, Pets
Allowed, Quiet Area.

Road - Paved, Treed Lot

Bedrooms: 0

LOT 14, FAIRWAY CLOSE, Coral rbour Harbour, New S, Providence/Paradise Island ed Phone: