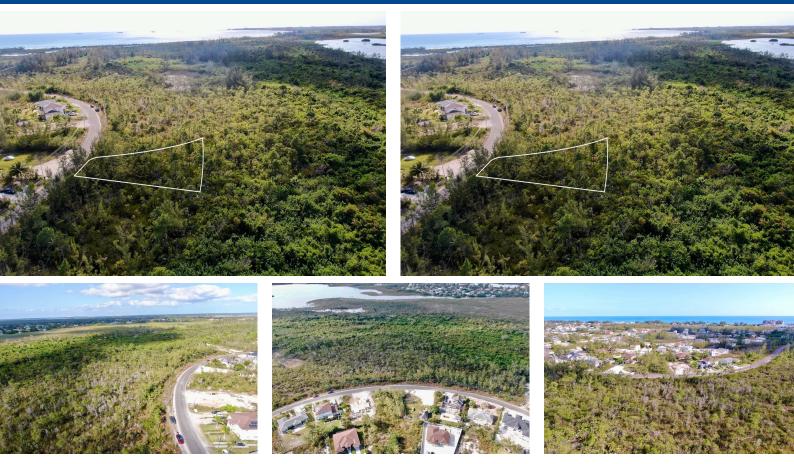

## L HARBOR LOT C-2, Coral Harbour, New Providence/Paradi

## A perfect opportunity to build your dream home in the sought-after community of Coral Harbour in...

A perfect opportunity to build your dream home in the sought-after community of Coral Harbour in the Coral Waterways Subdivision. This single-family lot comprises of 11,894 (+/-) sq. ft. All utilities are available....read more on our website.

Bedrooms: 0 Bathrooms: 0 Lot Size: 11894 Subdivision: Coral Harbour Features: Easy Access, Family Oriented, Highway Access, None, Pets Allowed, Quiet Area, Road - Paved, Treed Lot

\$120.000 ID# M59672 View Online www.sarlesrealty.com