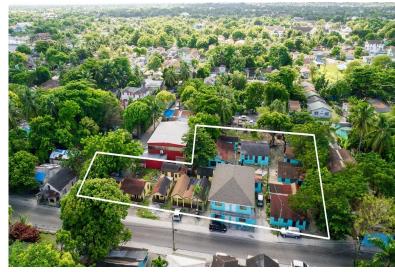

## & 2 GRANTS TOWN, East Street, New Providence/Pa

Presenting Parcel 1 & 2 Grants Town, a captivating multi-family property set on an expansive...

Presenting Parcel 1 & 2 Grants Town, a captivating multi-family property set on an expansive lot of 15,700 square feet. This historic gem, comprising twelve charming buildings, was constructed over fifty years ago and offers a unique income opportunity with a diverse range of rental units. Nestled in the heart of Grants Town, this property boasts a prime location with easy access to amenities, schools, parks, and transportation hubs. Its timeless charm, expansive grounds, and income potential make it a rare find in today's market. Don't miss your chance to own a piece of history and secure a reliable source of income â€" schedule a viewing today and explore the endless possibilities that await you at Parcel 1 & 2 Grants Town....read more on our website.

Bedrooms: 25
Bathrooms: 13
Lot Size: 15700
Subdivision: East Street
Features: Easy Access,
Family Oriented,
Furnished, Highway
Access, Partial Furnished,
Road - Paved, Shopping

Nearby

PARCELS 1 & 2 GRANTS TOWN, East Street, New Providence/Paradise Island Phone: