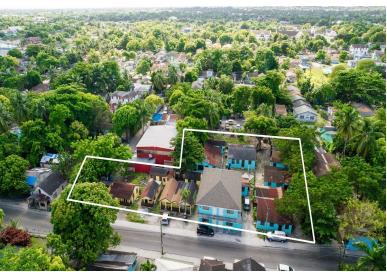

## & 2 GRANTS TOWN, East Street, New Providence/Pa

Presenting Parcel 1 & 2 Grants Town, a captivating multi-family property set on an expansive...

Presenting Parcel 1 & 2 Grants Town, a captivating multi-family property set on an expansive lot of 15,700 square feet. This historic gem, comprising twelve charming buildings, was constructed over fifty years ago and offers a unique income opportunity with a diverse range of rental units. Nestled in the heart of Grants Town, this property boasts a prime location with easy access to amenities, schools, parks, and transportation hubs. Its timeless charm, expansive grounds, and income potential make it a rare find in today's market. Don't miss your chance to own a piece of history and secure a reliable source of income â€" schedule a viewing today and explore the endless possibilities that await you at Parcel 1 & 2 Grants Town....read more on our website.

Bedrooms: 25
Bathrooms: 13
Lot Size: 15700
Subdivision: East Street
Features: Easy Access,
Family Oriented,
Furnished, Highway
Access, Partial Furnished,
Road - Paved, Shopping

Nearby

PARCELS 1 & 2 GRANTS TOWN, East Street, New Providence/Paradise Island Phone: