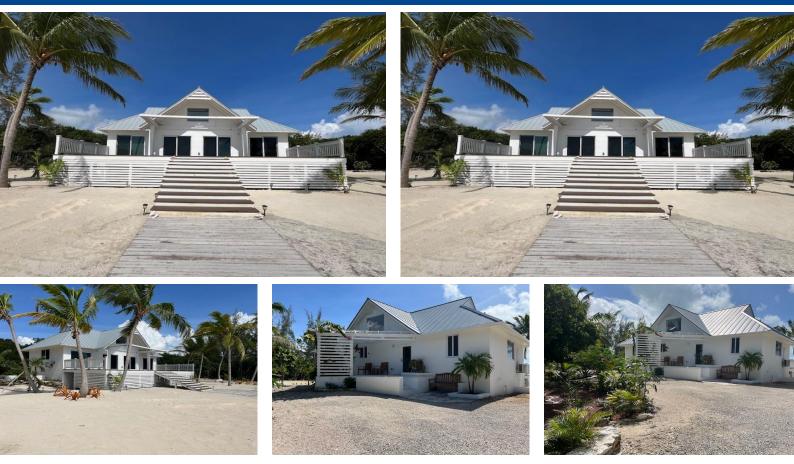

## Welcome to this charming seaside hideaway, completely remodeled with meticulous attention paid to...

Welcome to this charming seaside hideaway, completely remodeled with meticulous attention paid to detail. Step inside to discover a harmonious balance of simplicity and sophistication. The open living concept creates an inviting atmosphere, allowing natural light to flood the area and accentuate the breathtaking views of the sparking Bahamian blue waters. A newly constructed large deck faces the ocean, ideal for sunbathing, alfresco dining, or simply soaking in the beauty of your surroundings The property includes a 3 bay garage, with electrical installed, further enhancing the property's value. All essential utilities are at the property, water, electricity, phone, cable and high speed internet. Additionally there is a large cistern. The lush landscaping features flowering and fruiting tr...read more on our website.

Bedrooms: 2 Bathrooms: 2 Lot Size: 34200 Subdivision: Palmetto Point Features: Cable, Garden Area, Hurricane Windows, Main Level Entry, Water Purifier, Waterfront -Ocean

on Shore D ON D SHORE, Palmetto Point, Eleuthera Phone: