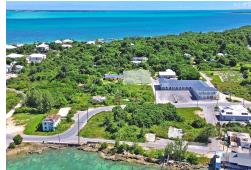

## BASS PROPERTY, Marsh Harbour, Abaco

Introducing a prime opportunity in the heart of downtown Marsh Harbour! This expansive 10,000...

Introducing a prime opportunity in the heart of downtown Marsh Harbour! This expansive 10,000 square foot vacant lot offers unparalleled potential for commercial or residential development in one of the most sought-after locations in the area. Nestled near vibrant shopping plazas and a variety of restaurants, this property is perfectly positioned to attract both locals and tourists alike. Just a stone's throw from the picturesque harbour, this lot provides easy access to stunning waterfront views. Marsh Harbour serves as a gateway to the Bahamas, boasting an international airport and acting as a hub for ferries to neighbouring islands, making it an ideal spot for commercial or residential development. This lot's strategic location and ample size make it a canvas for your vision. Don't miss...read more on our website.