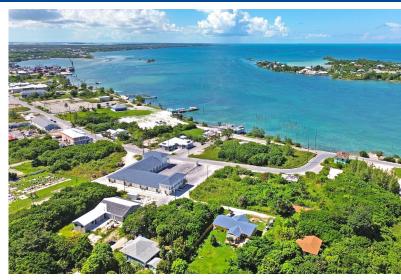

## BASS PROPERTY, Marsh Harbour, Abaco

Introducing a prime opportunity in the heart of downtown Marsh Harbour! This expansive 10,000...

Introducing a prime opportunity in the heart of downtown Marsh Harbour! This expansive 10,000 square foot vacant lot offers unparalleled potential for commercial or residential development in one of the most sought-after locations in the area. Nestled near vibrant shopping plazas and a variety of restaurants, this property is perfectly positioned to attract both locals and tourists alike. Just a stone's throw from the picturesque harbour, this lot provides easy access to stunning waterfront views. Marsh Harbour serves as a gateway to the Bahamas, boasting an international airport and acting as a hub for ferries to neighbouring islands, making it an ideal spot for commercial or residential development. This lot's strategic location and ample size make it a canvas for your vision. Don't miss...read more on our website.

Bedrooms: 0
Bathrooms: 0
Lot Size: 10019
Subdivision: Marsh
Harbour

Features: Central location, Easy Access, Marina

Nearby, None, Recreation Nearby, Road

- Paved, Shopping

Nearby

BASS PROPERTY, Marsh Harbour, Abaco Phone: