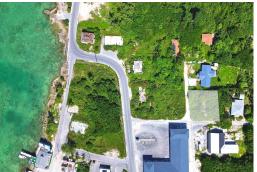

## BASS PROPERTY, Marsh Harbour, Abaco

Introducing a prime opportunity in the heart of downtown Marsh Harbour! This expansive 10,000...

Introducing a prime opportunity in the heart of downtown Marsh Harbour! This expansive 10,000 square foot vacant lot offers unparalleled potential for commercial or residential development in one of the most sought-after locations in the area. Nestled near vibrant shopping plazas and a variety of restaurants, this property is perfectly positioned to attract both locals and tourists alike. Just a stone's throw from the picturesque harbour, this lot provides easy access to stunning waterfront views. Marsh Harbour serves as a gateway to the Bahamas, boasting an international airport and acting as a hub for ferries to neighbouring islands, making it an ideal spot for commercial or residential development. This lot's strategic location and ample size make it a canvas for your vision. Don't miss...read more on our website.

Bedrooms: 0
Bathrooms: 0
Lot Size: 10019
Subdivision: Marsh
Harbour

Features: Central location, Easy Access, Marina

Nearby, None, Recreation Nearby, Road

- Paved, Shopping

Nearby

BASS PROPERTY, Marsh Harbour, Abaco Phone: