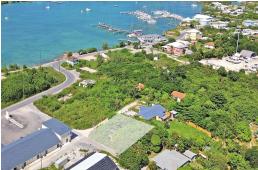

## BASS PROPERTY, Marsh Harbour, Abaco

Introducing a prime opportunity in the heart of downtown Marsh Harbour! This expansive 10,000...

Introducing a prime opportunity in the heart of downtown Marsh Harbour! This expansive 10,000 square foot vacant lot offers unparalleled potential for commercial or residential development in one of the most sought-after locations in the area. Nestled near vibrant shopping plazas and a variety of restaurants, this property is perfectly positioned to attract both locals and tourists alike. Just a stone's throw from the picturesque harbour, this lot provides easy access to stunning waterfront views. Marsh Harbour serves as a gateway to the Bahamas, boasting an international airport and acting as a hub for ferries to neighbouring islands, making it an ideal spot for commercial or residential development. This lot's strategic location and ample size make it a canvas for your vision. Don't miss...read more on our website.

Bedrooms: 0
Bathrooms: 0
Lot Size: 10019
Subdivision: Marsh
Harbour

Features: Central location, Easy Access, Marina

Nearby, None, Recreation Nearby, Road

- Paved, Shopping

Nearby

BASS PROPERTY, Marsh Harbour, Abaco Phone: