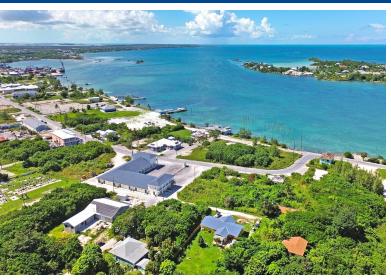

## BASS PROPERTY, Marsh Harbour, Abaco

Introducing a prime opportunity in the heart of downtown Marsh Harbour! This expansive 10,000...

Introducing a prime opportunity in the heart of downtown Marsh Harbour! This expansive 10,000 square foot vacant lot offers unparalleled potential for commercial or residential development in one of the most sought-after locations in the area. Nestled near vibrant shopping plazas and a variety of restaurants, this property is perfectly positioned to attract both locals and tourists alike. Just a stone's throw from the picturesque harbour, this lot provides easy access to stunning waterfront views. Marsh Harbour serves as a gateway to the Bahamas, boasting an international airport and acting as a hub for ferries to neighbouring islands, making it an ideal spot for commercial or residential development. This lot's strategic location and ample size make it a canvas for your vision. Don't miss...read more on our website.

Bedrooms: 0
Bathrooms: 0
Lot Size: 10019
Subdivision: Marsh
Harbour

Features: Central location, Easy Access, Marina

Nearby, None, Recreation Nearby, Road

- Paved, Shopping

Nearby

BASS PROPERTY, Marsh Harbour, Abaco Phone: