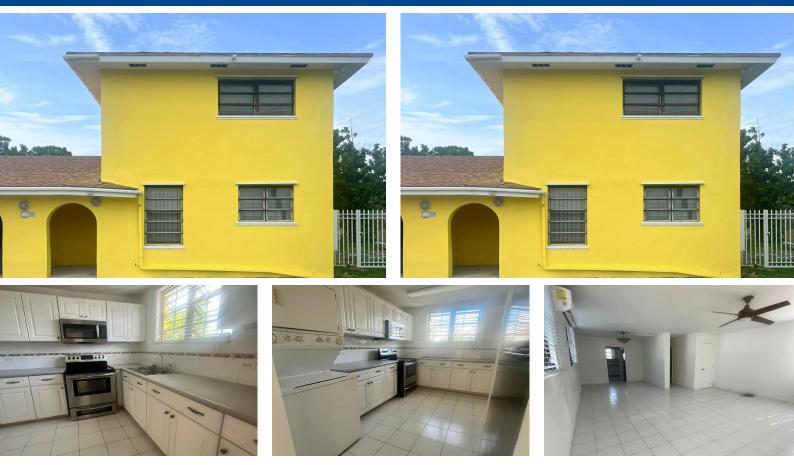

## WARD EAST RENTAL, Winton, New Providence/Paradise I

## This property is a townhome consisting of two units. The available unit spans two stories,...

This property is a townhome consisting of two units. The available unit spans two stories, featuring a living area on the ground floor and bedrooms located upstairs. It includes a driveway for parking and a spacious backyard adorned with fruit trees, as well as a patio area....read more on our website.

Bedrooms: 2 Bathrooms: 2 Lot Size: 1292 Subdivision: Winton Features: Appliances Only, Cul-de-sac, Fully Fenced, No Pets, No Thru Road, Quiet Area, Recreation Nearby, Shopping Nearby, Unfurnished