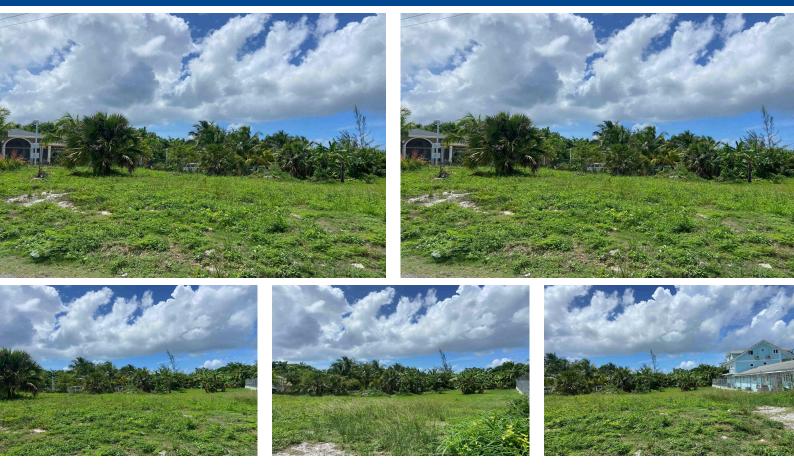

## GROVE ROAD, Carmichael Road, New Providence/Paradise

## At 9,469.75 sq ft, this multi family lot is ideal for your income earning property! Situated in a...

At 9,469.75 sq ft, this multi family lot is ideal for your income earning property! Situated in a quiet neighbourhood off Lake Grove Road, the landscaped property is primed for construction. Easily accessed from Carmichael road and the Coral Harbour area, the lot is near to shopping, the beach and the international airport. Call today!...read more on our website.

Bedrooms: 0 Bathrooms: 0 Lot Size: 9469 Subdivision: Carmichael Road Features: Family Oriented, Gated Community, Highway Access, None, Pets Allowed, Quiet Area, Road - Paved