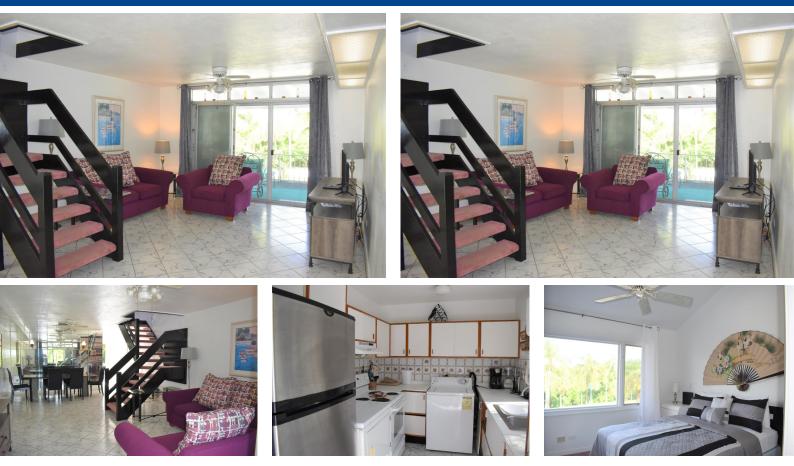

## SE ISLAND DRIVE, Paradise Island, New Providence/Parad

Upper level apartment offers 2 bedrooms with a bonus loft for extra space or storage. The main...

Upper level apartment offers 2 bedrooms with a bonus loft for extra space or storage. The main level accommodates the kitchen, complete with washer/dryer and great room which flows out to a spacious covered balcony overlooking the pool. Upstairs, the two bedrooms with shared bathroom are bright and clean. Enjoy the easy walk to Atlantis, shopping centre and the beach. Assigned parking....read more on our website.

Bedrooms: 2 Bathrooms: 1 Lot Size: 0 Subdivision: Paradise Island Features: Family Oriented, Furnished, Golf Course Nearby, Marina Nearby, Swimming Pool

PARADISE ISLAND DRIVE, Paradise Island, New Providence/Paradise Island Phone: