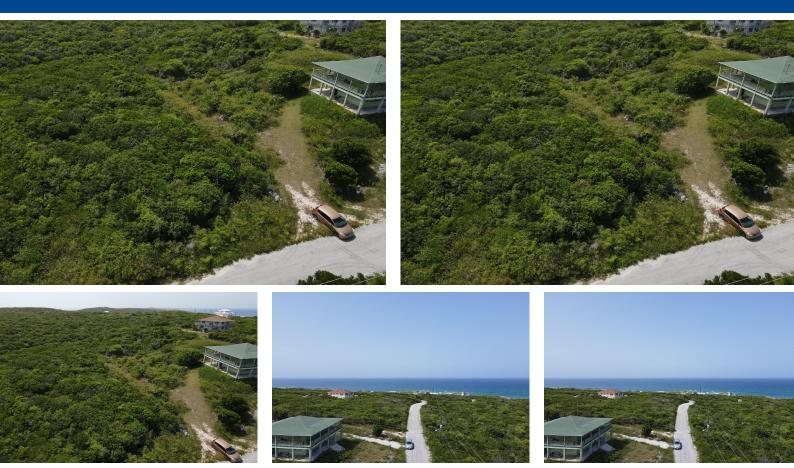

## 1.32 ACRES, SCRUB HILL LI, Scrub Hill, Long Island

## Welcome to your dream property on the serene island of Long Island. This exceptional 1.32-acre...

Welcome to your dream property on the serene island of Long Island. This exceptional 1.32-acre parcel offers an incredible opportunity to build your own private retreat in paradise. Nestled on a gentle hill, the elevated location provides stunning panoramic views of the crystal-clear Atlantic Ocean and the picturesque rolling landscape of the island. Long Island is famous for its pristine beaches, world-class fishing, and relaxed, welcoming atmosphere. You're minutes away from the airport and Dean's Blue Hole, one of the deepest blue holes in the world, where you can swim, snorkel, or dive in the breathtaking underwater wonderland. The island's unspoiled beauty offers endless outdoor activities like bonefishing, kayaking, and boating along the coast. For those seeking tranquility, this acr...read more on our website.

Bedrooms: 0 Bathrooms: 0 Lot Size: 57800 Subdivision: Scrub Hill Features: Acreage, Highway Access, None

1.32 ACRES, SCRUB HILL LI, Scrub Hill, Long Island Phone: