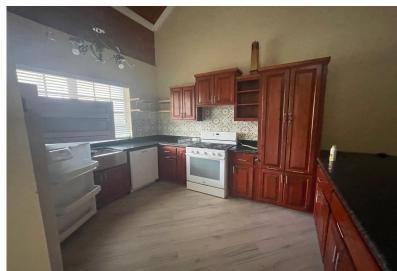

## AIL ROOST RIDGE, Eastern Road, New Providence/Paradise

Rare find – won't last long! Available December 1, 2024. Beautiful, well appointed, 3/2...

Rare find - won't last long! Available December 1, 2024. Beautiful, well appointed, 3/2 apartment offering a beautiful fully enclosed garden, central air-conditioning, full-sized appliances including a dishwasher, fully furnished (pictures will be updated) stand-by generator, partially furnished and lovely finishes. Must see to appreciate!...read more on our website.