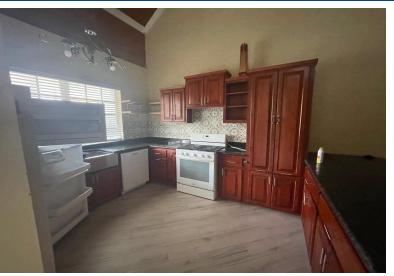

## AIL ROOST RIDGE, Eastern Road, New Providence/Paradise

Rare find – won't last long! Available December 1, 2024. Beautiful, well appointed, 3/2...

Rare find - won't last long! Available December 1, 2024. Beautiful, well appointed, 3/2 apartment offering a beautiful fully enclosed garden, central air-conditioning, full-sized appliances including a dishwasher, fully furnished (pictures will be updated) stand-by generator, partially furnished and lovely finishes. Must see to appreciate!...read more on our website.