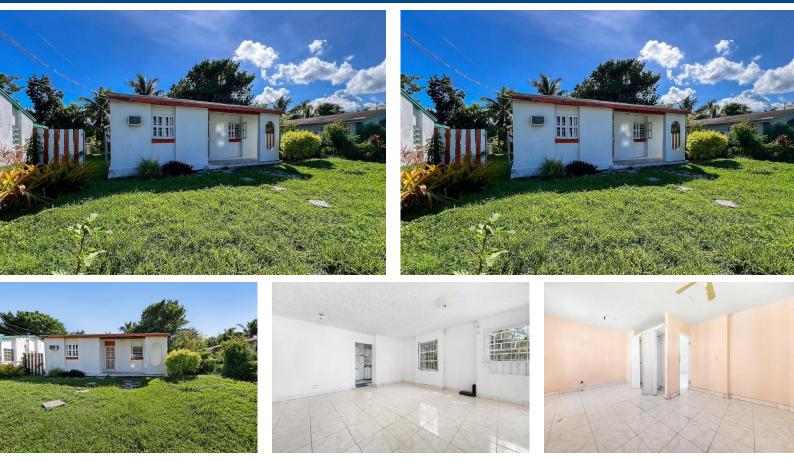

## Located at 642 Antigua Street in Elizabeth Estates, this comfortable 3-bedroom, 2-bathroom home...

Located at 642 Antigua Street in Elizabeth Estates, this comfortable 3-bedroom, 2-bathroom home sits on a 5,000 sq. ft. lot. Great for a starter home, it offers a spacious yard with plenty of potential for outdoor activities or future expansion. Situated on the Eastern side of the island, this home provides easy access to schools and local amenities, making it a practical and affordable option for homeowners....read more on our website.

Bedrooms: 3 Bathrooms: 2 Lot Size: 5000 Subdivision: Yamacraw Features: Family Oriented, Fully Fenced, Furnished, Impact Shutters, Pets Allowed, Road - Paved, Treed Lot