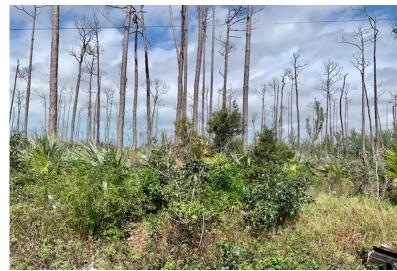

## ICOLN GREEN LOT 13, Lincoln Green, Grand Bahama/Free

This spacious lot provides the perfect venue for your future homestead. This lovely duplex lot is...

This spacious lot provides the perfect venue for your future homestead. This lovely duplex lot is located in one of the up and coming neighbourhoods of Grand Bahama just off of Churchill Drive. You can enjoy quick access to downtown Freeport, the airport, and the Harbour via Grand Bahama Highway or head to Port Lucaya and the beaches via East Sunrise Highway. Both are moments away. Situated close to all amenities, including shopping, schools, and the beaches. Make an offer!!!...read more on our website.

Bedrooms: 0
Bathrooms: 0
Lot Size: 15000
Subdivision: Lincoln Green
Features: Family Oriented,
None, Pets Allowed,
Quiet Area, Recreation
Nearby, Road - Paved,
Shopping Nearby, Treed
Lot

LINCOLN GREEN LOT 13, Lincoln Green, Grand Bahama/Freeport Phone: