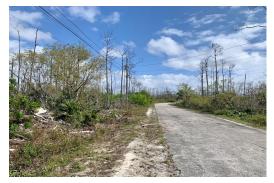

## ICOLN GREEN LOT 13, Lincoln Green, Grand Bahama/Free

This spacious lot provides the perfect venue for your future homestead. This lovely duplex lot is...

This spacious lot provides the perfect venue for your future homestead. This lovely duplex lot is located in one of the up and coming neighbourhoods of Grand Bahama just off of Churchill Drive. You can enjoy quick access to downtown Freeport, the airport, and the Harbour via Grand Bahama Highway or head to Port Lucaya and the beaches via East Sunrise Highway. Both are moments away. Situated close to all amenities, including shopping, schools, and the beaches. Make an offer!!!...read more on our website.

Bedrooms: 0
Bathrooms: 0
Lot Size: 15000
Subdivision: Lincoln Green
Features: Family Oriented,
None, Pets Allowed,
Quiet Area, Recreation
Nearby, Road - Paved,
Shopping Nearby, Treed
Lot

LINCOLN GREEN LOT 13, Lincoln Green, Grand Bahama/Freeport Phone: