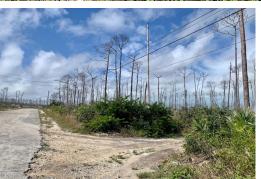

## ICOLN GREEN LOT 13, Lincoln Green, Grand Bahama/Free

This spacious lot provides the perfect venue for your future homestead. This lovely duplex lot is...

This spacious lot provides the perfect venue for your future homestead. This lovely duplex lot is located in one of the up and coming neighbourhoods of Grand Bahama just off of Churchill Drive. You can enjoy quick access to downtown Freeport, the airport, and the Harbour via Grand Bahama Highway or head to Port Lucaya and the beaches via East Sunrise Highway. Both are moments away. Situated close to all amenities, including shopping, schools, and the beaches. Make an offer!!!...read more on our website.

Bedrooms: 0
Bathrooms: 0
Lot Size: 15000
Subdivision: Lincoln Green
Features: Family Oriented,
None, Pets Allowed,
Quiet Area, Recreation
Nearby, Road - Paved,
Shopping Nearby, Treed
Lot

LINCOLN GREEN LOT 13, Lincoln Green, Grand Bahama/Freeport Phone: