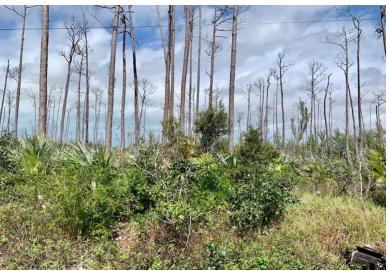

## ICOLN GREEN LOT 13, Lincoln Green, Grand Bahama/Free

This spacious lot provides the perfect venue for your future homestead. This lovely duplex lot is...

This spacious lot provides the perfect venue for your future homestead. This lovely duplex lot is located in one of the up and coming neighbourhoods of Grand Bahama just off of Churchill Drive. You can enjoy quick access to downtown Freeport, the airport, and the Harbour via Grand Bahama Highway or head to Port Lucaya and the beaches via East Sunrise Highway. Both are moments away. Situated close to all amenities, including shopping, schools, and the beaches. Make an offer!!!...read more on our website.

Bedrooms: 0
Bathrooms: 0
Lot Size: 15000
Subdivision: Lincoln Green
Features: Family Oriented,
None, Pets Allowed,
Quiet Area, Recreation
Nearby, Road - Paved,
Shopping Nearby, Treed
Lot

LINCOLN GREEN LOT 13, Lincoln Green, Grand Bahama/Freeport Phone: