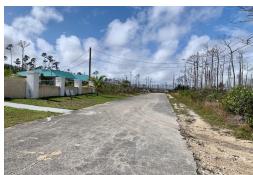

## ICOLN GREEN LOT 13, Lincoln Green, Grand Bahama/Free

This spacious lot provides the perfect venue for your future homestead. This lovely duplex lot is...

This spacious lot provides the perfect venue for your future homestead. This lovely duplex lot is located in one of the up and coming neighbourhoods of Grand Bahama just off of Churchill Drive. You can enjoy quick access to downtown Freeport, the airport, and the Harbour via Grand Bahama Highway or head to Port Lucaya and the beaches via East Sunrise Highway. Both are moments away. Situated close to all amenities, including shopping, schools, and the beaches. Make an offer!!!...read more on our website.

Bedrooms: 0
Bathrooms: 0
Lot Size: 15000
Subdivision: Lincoln Green
Features: Family Oriented,
None, Pets Allowed,
Quiet Area, Recreation
Nearby, Road - Paved,
Shopping Nearby, Treed
Lot

LINCOLN GREEN LOT 13, Lincoln Green, Grand Bahama/Freeport Phone: