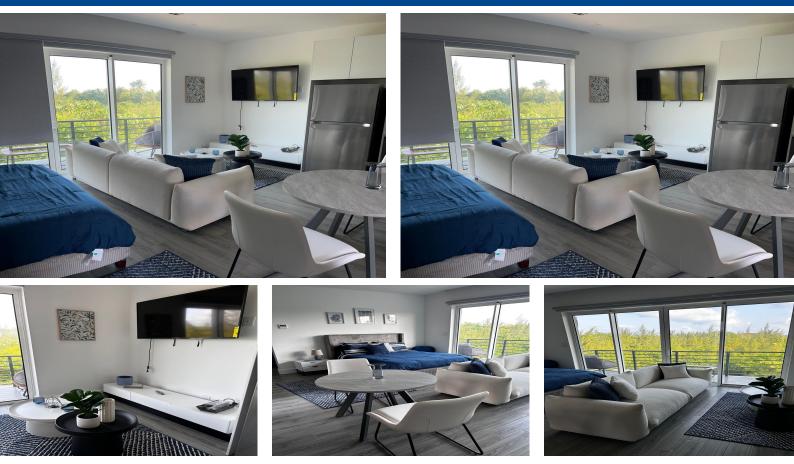

## Discover the perfect blend of comfort and modern living in this stylish upper-level studio...

Discover the perfect blend of comfort and modern living in this stylish upper-level studio condominium located off West Bay Street. Ideal for singles or couples, this cozy yet spacious unit offers an open floor plan with top tier finishes, sleek appliances, backup generator and a serene atmosphere. Enjoy privacy and security in our gated community, all while being minutes away from the Downtown area, Arawak Cay, shopping, beautiful beaches, fine dining, and entertainment....read more on our website.

Bedrooms: 0 Bathrooms: 1 Lot Size: 0 OFF WEST BAY STREET, West Subdivision: West Bay Bay Street, New Street Providence/Paradise Island Features: Family Oriented, Fully Walled, Furnished, Gated Community. Hurricane Windows, Impact Shutters, Impact Windows, Kitchen Built-in(s), No Pets, Quiet Area, Recreation Nearby, Shopping Nearby, Stand-by Generator