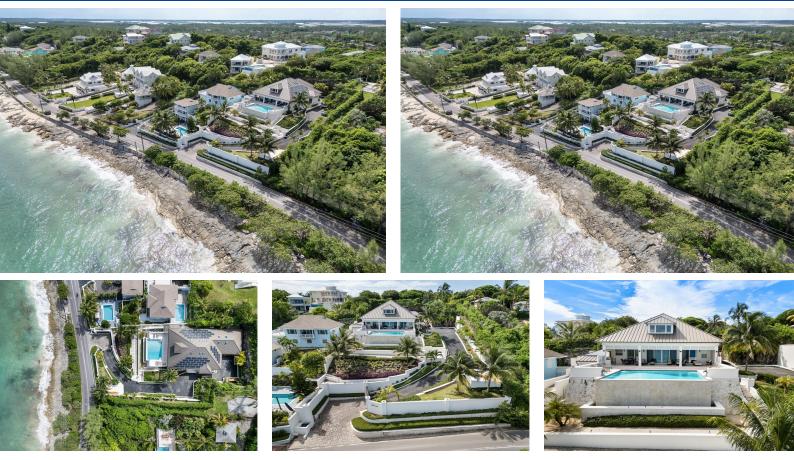

## T BAY STREET, West Bay Street, New Providence/Paradise

Majestically perched atop West Bay awaits "Serenade Oceanfront Estate". This luxurious...

Majestically perched atop West Bay awaits "Serenade Oceanfront Estate". This luxurious mansion offers an unparalleled blend of elegance, sophistication and tranquility. Expect to be greeted by the gentle ocean breezes and a breathtaking ocean vista that extends as far as the eye can see. This architectural masterpiece is a true sanctuary for those who seek the finest in coastal living. Indulge in spa inspired spaces and experience opulence at every turn. Soaring ceilings, floor-to-ceiling windows, and exquisite marble floors create a grand yet inviting atmosphere, flooded with natural light. The expansive living spaces, adorned with custom finishes and artisanal craftsmanship, offer both comfort and style. The gourmet kitchen, designed for culinary perfection, features top-of-the-line appl...read more on our website.