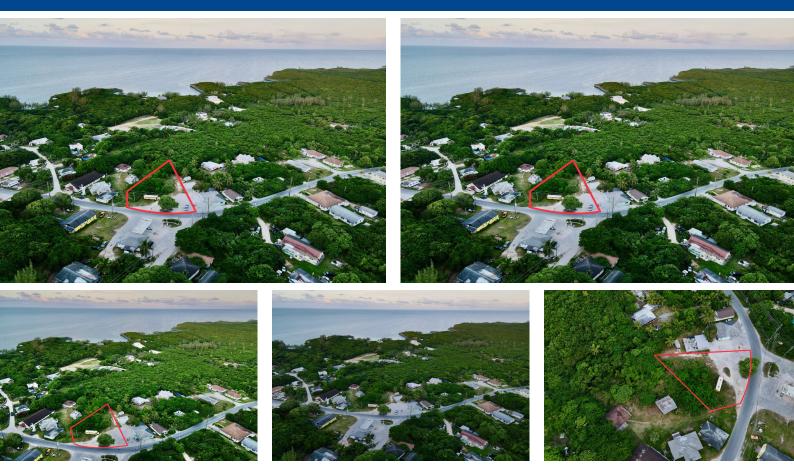

## GREGORY TOWN 10,135 SQ FT, Gregory Town, Eleuthera

This unique commercial lot, spanning 10,135 square feet, is situated at the core of Gregory Town...

This unique commercial lot, spanning 10,135 square feet, is situated at the core of Gregory Town Eleuthera's bustling business district. An ideal spot for launching any profitable venture from day one, it is surrounded by a variety of food stores, restaurants, auto repair shops, gas stations, and more. Additionally, the lot is conveniently located near the Pineapple Festival site and the boat marina. It is leveled, partially cleared, and has all utilities ready. Positioned just 20 minutes from the international airport servicing locals and international residents seven day a week. Invest now and Reape the benefits for generations to come!!...read more on our website.

Bedrooms: 0 Bathrooms: 0 Lot Size: 10135 Subdivision: Gregory Town Features: Acreage, Central location, Consider Trade, Easy Access, Fuel to Lot, Level Lot, None, Phone to Lot, Recreation Nearby, Road - Paved, Shopping Nearby, Sound