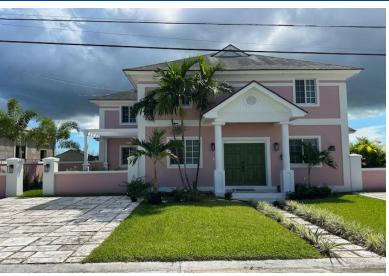

## BER DRIVE, John F. Kennedy Drive, New Providence/Parad

Modern townhouse unit located in gated community Emerald Coast. Unit consists of 2 bedrooms, two...

Modern townhouse unit located in gated community Emerald Coast. Unit consists of 2 bedrooms, two bathrooms and a private garden terrace. Unit is equipped with appliance, washer and dryer....read more on our website.

Bedrooms: 2
Bathrooms: 3
Lot Size: 7500
Subdivision: John F.
Kennedy Drive
Features: 24 Hour
Security, Appliances Only,

Garden Area, Impact Windows, Stand-by Generator, Unfurnished 107 AMBER DRIVE, John F. Kennedy Drive, New Providence/Paradise Island Phone: