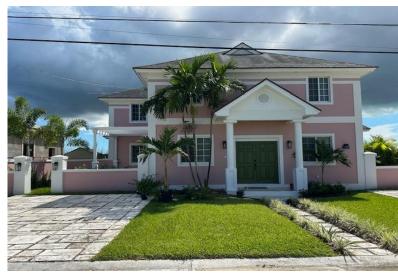

## BER DRIVE, John F. Kennedy Drive, New Providence/Parad

Modern townhouse unit located in gated community Emerald Coast. Unit consists of 2 bedrooms, two...

Modern townhouse unit located in gated community Emerald Coast. Unit consists of 2 bedrooms, two bathrooms and a private garden terrace. Unit is equipped with appliance, washer and dryer....read more on our website.

Bedrooms: 2
Bathrooms: 3
Lot Size: 7500
Subdivision: John F.
Kennedy Drive
Features: 24 Hour
Security, Appliances Only,

Garden Area, Impact Windows, Stand-by Generator, Unfurnished 107 AMBER DRIVE, John F. Kennedy Drive, New Providence/Paradise Island Phone: