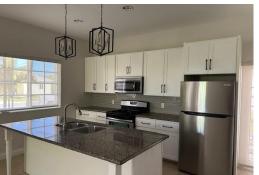

## BER DRIVE, John F. Kennedy Drive, New Providence/Parad

Modern townhouse unit located in gated community Emerald Coast. Unit consists of 2 bedrooms, two...

Modern townhouse unit located in gated community Emerald Coast. Unit consists of 2 bedrooms, two bathrooms and a private garden terrace. Unit is equipped with appliance, washer and dryer....read more on our website.