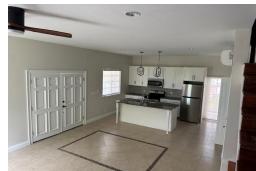

## BER DRIVE, John F. Kennedy Drive, New Providence/Parad

Modern townhouse unit located in gated community Emerald Coast. Unit consists of 2 bedrooms, two...

Modern townhouse unit located in gated community Emerald Coast. Unit consists of 2 bedrooms, two bathrooms and a private garden terrace. Unit is equipped with appliance, washer and dryer....read more on our website.

Bedrooms: 2
Bathrooms: 3
Lot Size: 7500
Subdivision: John F.
Kennedy Drive
Features: 24 Hour
Security, Appliances Only,

Garden Area, Impact Windows, Stand-by Generator, Unfurnished 107 AMBER DRIVE, John F. Kennedy Drive, New Providence/Paradise Island Phone: