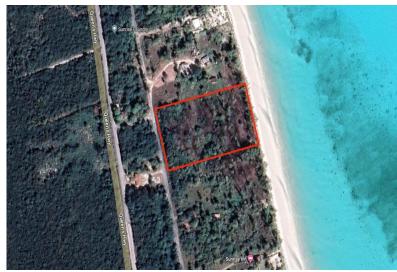

## 5 KEMP'S BAY ANDROS, Kemp's Bay, And

26,500 sq ft lot with 100 feet on sandy beach in South Andros perfect to construct a building for a...

26,500 sq ft lot with 100 feet on sandy beach in South Andros perfect to construct a building for a vacation home, Air BnB or both! South Andros is close to Nassau and Florida and known for it's Bone Fishing Lodges. Kemp's Bay has Schools, Churches, Grocery Stores, and Hardware Stores. It won't last long so call to place an offer today!...read more on our website.

Bedrooms: 0 Bathrooms: 0

Lot Size: 26500 #15 KEMP'S BAY Subdivision: Kemp's Bay ANDROS, Kemp's Bay,

Phone:

Features: None Andros

\$150,000 ID# M59568 View Online www.sarlesrealty.com