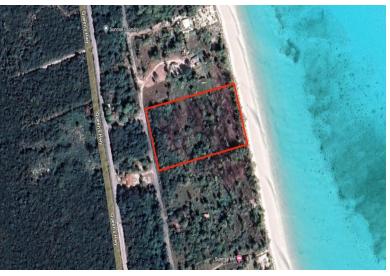

## 5 KEMP'S BAY ANDROS, Kemp's Bay, And

26,500 sq ft lot with 100 feet on sandy beach in South Andros perfect to construct a building for a...

26,500 sq ft lot with 100 feet on sandy beach in South Andros perfect to construct a building for a vacation home, Air BnB or both! South Andros is close to Nassau and Florida and known for it's Bone Fishing Lodges. Kemp's Bay has Schools, Churches, Grocery Stores, and Hardware Stores. It won't last long so call to place an offer today!...read more on our website.

Bedrooms: 0 Bathrooms: 0

Lot Size: 26500 #15 KEMP'S BAY Subdivision: Kemp's Bay ANDROS, Kemp's Bay,

Phone:

Features: None Andros

\$150,000 ID# M59568 View Online www.sarlesrealty.com