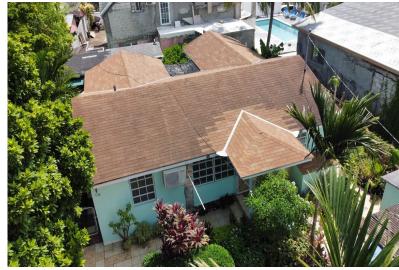

## 17;S PARK, #15 CHRISTO, Chippingham, New Providence/

This well-kept 3-bed 2-bath home is located off Farrington Road! It sits on a **4,316** square feet...

This well-kept 3-bed 2-bath home is located off Farrington Road! It sits on a 4,316 square feet lot. There are 2 income producing buildings on the property. There is a 1 bed apartment for \$415 and an efficiency for \$400. Its close proximity to convenience stores, restaurants and bus stops....read more on our website.

Bedrooms: 3 Bathrooms: 2 Lot Size: 4316

QUEEN'S PARK, #15 Subdivision: Chippingham CHRISTO, Chippingham, New Features: Cable Providence/Paradise Island

Phone: