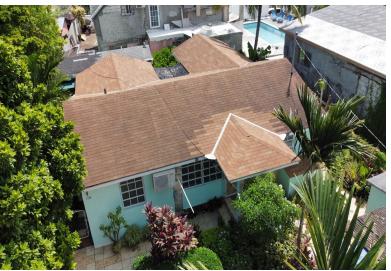

## 17;S PARK, #15 CHRISTO, Chippingham, New Providence/

This well-kept 3-bed 2-bath home is located off Farrington Road! It sits on a **4,316** square feet...

This well-kept 3-bed 2-bath home is located off Farrington Road! It sits on a 4,316 square feet lot. There are 2 income producing buildings on the property. There is a 1 bed apartment for \$415 and an efficiency for \$400. Its close proximity to convenience stores, restaurants and bus stops....read more on our website.

Bedrooms: 3 Bathrooms: 2 Lot Size: 4316

QUEEN'S PARK, #15 Subdivision: Chippingham CHRISTO, Chippingham, New Features: Cable Providence/Paradise Island

Phone: