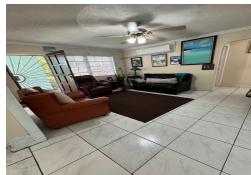

## 17;S PARK, #15 CHRISTO, Chippingham, New Providence/

This well-kept 3-bed 2-bath home is located off Farrington Road! It sits on a **4,316** square feet...

This well-kept 3-bed 2-bath home is located off Farrington Road! It sits on a 4,316 square feet lot. There are 2 income producing buildings on the property. There is a 1 bed apartment for \$415 and an efficiency for \$400. Its close proximity to convenience stores, restaurants and bus stops....read more on our website.

Bedrooms: 3 Bathrooms: 2 Lot Size: 4316

QUEEN'S PARK, #15 Subdivision: Chippingham CHRISTO, Chippingham, New Features: Cable Providence/Paradise Island

Phone: