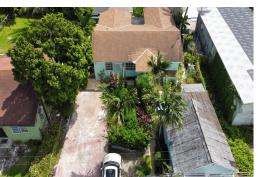

## 17;S PARK, #15 CHRISTO, Chippingham, New Providence/

This well-kept 3-bed 2-bath home is located off Farrington Road! It sits on a **4,316** square feet...

This well-kept 3-bed 2-bath home is located off Farrington Road! It sits on a 4,316 square feet lot. There are 2 income producing buildings on the property. There is a 1 bed apartment for \$415 and an efficiency for \$400. Its close proximity to convenience stores, restaurants and bus stops....read more on our website.

Bedrooms: 3 Bathrooms: 2 Lot Size: 4316

QUEEN'S PARK, #15 Subdivision: Chippingham CHRISTO, Chippingham, New Features: Cable Providence/Paradise Island

Phone: