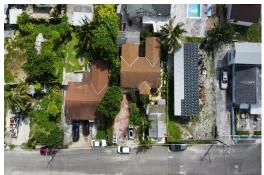

## 17;S PARK, #15 CHRISTO, Chippingham, New Providence/

This well-kept 3-bed 2-bath home is located off Farrington Road! It sits on a **4,316** square feet...

This well-kept 3-bed 2-bath home is located off Farrington Road! It sits on a 4,316 square feet lot. There are 2 income producing buildings on the property. There is a 1 bed apartment for \$415 and an efficiency for \$400. Its close proximity to convenience stores, restaurants and bus stops....read more on our website.

Bedrooms: 3 Bathrooms: 2 Lot Size: 4316

QUEEN'S PARK, #15 Subdivision: Chippingham CHRISTO, Chippingham, New Features: Cable Providence/Paradise Island

Phone: