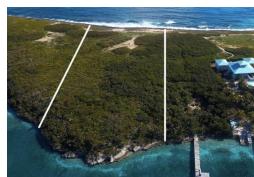

## TILLOO CAY SEA TO SEA, Tilloo Cay, Abaco

This stunning 4.267-acre (185,870 sq. ft.) Sea to Sea property boasts 243 feet of Sea on Abaco and...

This stunning 4.267-acre (185,870 sq. ft.) Sea to Sea property boasts 243 feet of Sea on Abaco and 251 feet on Atlantic Ocean waterfrontage and a depth of 752 feet. Located on Tilloo Cay just 1/4 mile south of Cuby Jack's Cay and 1/2 mile to Tahiti Beach or 15 minutes by boat to Hope Town Harbour. This property can be subdivided, and a survey plan of the entire property is available. Any additional survey work is at the expense of the purchaser....read more on our website.