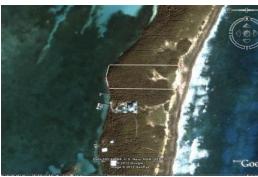

## TILLOO CAY SEA TO SEA, Tilloo Cay, Abaco

This stunning 4.267-acre (185,870 sq. ft.) Sea to Sea property boasts 243 feet of Sea on Abaco and...

This stunning 4.267-acre (185,870 sq. ft.) Sea to Sea property boasts 243 feet of Sea on Abaco and 251 feet on Atlantic Ocean waterfrontage and a depth of 752 feet. Located on Tilloo Cay just 1/4 mile south of Cuby Jack's Cay and 1/2 mile to Tahiti Beach or 15 minutes by boat to Hope Town Harbour. This property can be subdivided, and a survey plan of the entire property is available. Any additional survey work is at the expense of the purchaser....read more on our website.

Bedrooms: 0 Bathrooms: 0

Lot Size: 185871 TILLOO CAY SEA TO SEA, Tilloo Subdivision: Tilloo Cay Cay, Abaco Features: Bay, None, Phone:

Rocky Shore, Southern Exp, View - Ocean, Waterfront - Ocean.

Waterfront River/Crk