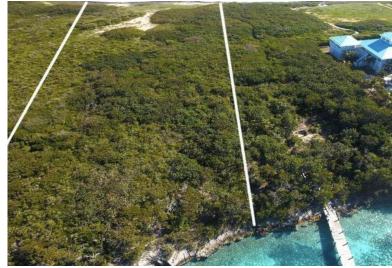

## TILLOO CAY SEA TO SEA, Tilloo Cay, Abaco

This stunning 4.267-acre (185,870 sq. ft.) Sea to Sea property boasts 243 feet of Sea on Abaco and...

This stunning 4.267-acre (185,870 sq. ft.) Sea to Sea property boasts 243 feet of Sea on Abaco and 251 feet on Atlantic Ocean waterfrontage and a depth of 752 feet. Located on Tilloo Cay just 1/4 mile south of Cuby Jack's Cay and 1/2 mile to Tahiti Beach or 15 minutes by boat to Hope Town Harbour. This property can be subdivided, and a survey plan of the entire property is available. Any additional survey work is at the expense of the purchaser....read more on our website.

Bedrooms: 0 Bathrooms: 0

Lot Size: 185871 TILLOO CAY SEA TO SEA, Tilloo Subdivision: Tilloo Cay Cay, Abaco Features: Bay, None, Phone:

Rocky Shore, Southern Exp, View - Ocean, Waterfront - Ocean.

Waterfront River/Crk