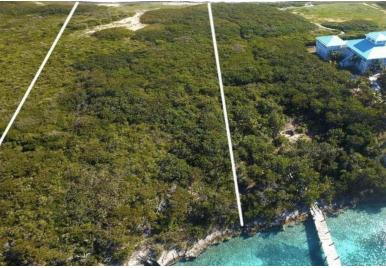

## TILLOO CAY SEA TO SEA, Tilloo Cay, Abaco

This stunning 4.267-acre (185,870 sq. ft.) Sea to Sea property boasts 243 feet of Sea on Abaco and...

This stunning 4.267-acre (185,870 sq. ft.) Sea to Sea property boasts 243 feet of Sea on Abaco and 251 feet on Atlantic Ocean waterfrontage and a depth of 752 feet. Located on Tilloo Cay just 1/4 mile south of Cuby Jack's Cay and 1/2 mile to Tahiti Beach or 15 minutes by boat to Hope Town Harbour. This property can be subdivided, and a survey plan of the entire property is available. Any additional survey work is at the expense of the purchaser....read more on our website.

Bedrooms: 0 Bathrooms: 0

Lot Size: 185871 TILLOO CAY SEA TO SEA, Tilloo Subdivision: Tilloo Cay Cay, Abaco Features: Bay, None, Phone:

Rocky Shore, Southern Exp, View - Ocean, Waterfront - Ocean.

Waterfront River/Crk