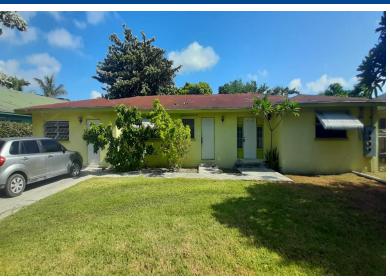

## ILANDS VILL TRIPLEX, Fox Hill, New Providence/Paradise

Income-generating Sandilands Village triplex for sale! The property sits on a large 20,000 square...

Income-generating Sandilands Village triplex for sale! The property sits on a large 20,000 square feet lot with 2,577 square feet of living space. There is a 2-bedroom 1-bathroom unit, and two 1-bedroom 1-bathroom units. Ample amount of land in the back allows for further development. This property is very close to churches, schools, restaurants, police station, doctors' offices, gas stations, pharmacies, shopping centers, plant nurseries, and much more!...read more on our website.