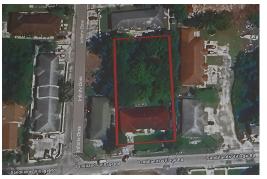

## ILANDS VILL TRIPLEX, Fox Hill, New Providence/Paradise

Income-generating Sandilands Village triplex for sale! The property sits on a large 20,000 square...

Income-generating Sandilands Village triplex for sale! The property sits on a large 20,000 square feet lot with 2,577 square feet of living space. There is a 2-bedroom 1-bathroom unit, and two 1-bedroom 1-bathroom units. Ample amount of land in the back allows for further development. This property is very close to churches, schools, restaurants, police station, doctors' offices, gas stations, pharmacies, shopping centers, plant nurseries, and much more!...read more on our website.