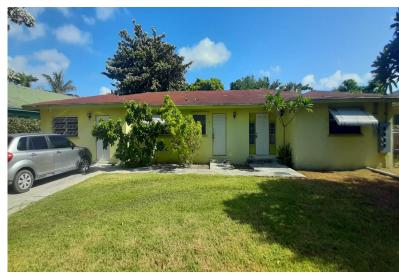

## ILANDS VILL TRIPLEX, Fox Hill, New Providence/Paradise

Income-generating Sandilands Village triplex for sale! The property sits on a large 20,000 square...

Income-generating Sandilands Village triplex for sale! The property sits on a large 20,000 square feet lot with 2,577 square feet of living space. There is a 2-bedroom 1-bathroom unit, and two 1-bedroom 1-bathroom units. Ample amount of land in the back allows for further development. This property is very close to churches, schools, restaurants, police station, doctors' offices, gas stations, pharmacies, shopping centers, plant nurseries, and much more!...read more on our website.